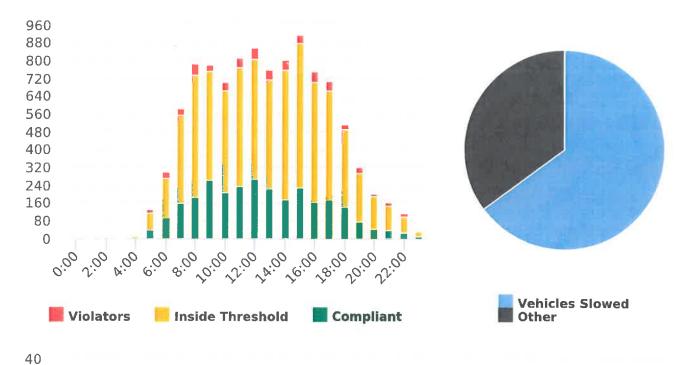

#### **Extended Speed Summary Report**

Minimum Speed: 5

Maximum Speed: 60

Display Status: Speed Display

Generated by Marianna Pimentel from Pebble Beach Community Services on Mar 18, 2020 at 12:20:45 PM

Time of Day: 0:00 to 23:59 Dates: 12/30/2019 to 1/5/2020 Site: Forest Lodge Road, 2E - Forest Lodge near Majella Rd.,

#### **Overall Summary**

Total Days of Data: 7 Speed Limit: 25 Average Speed: 29.06 50th Percentile Speed: 28.65

Average Volume per Day: 1254.3 Total Volume: 8780 85th Percentile Speed: 32.7

## **Extended Speed Summary Report**

Generated by Marianna Pimentel from Pebble Beach Community Services on Mar 18, 2020 at 12:51:57 PM

Time of Day: 0:00 to 23:59 Dates: 2/10/2020 to 2/15/2020 Site: Forest Lodge Road, 2E - Forest Lodge near Majella Rd.,

#### **Overall Summary**

Total Days of Data: 6 Speed Limit: 25 Average Speed: 28.19 50th Percentile Speed:

50th Percentile Speed: 27.73 85th Percentile Speed: 31.22 Pace Speed Range: 23-33 Minimum Speed: 5 Maximum Speed: 51