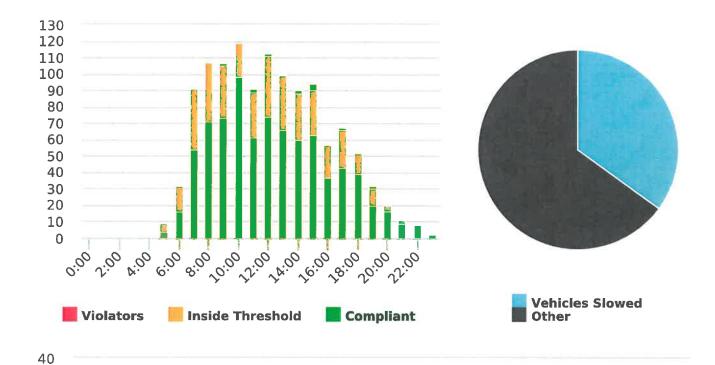

#### **Overall Summary**

Total Days of Data: 7 Speed Limit: 25 Average Speed: 13.47 50th Percentile Speed: 12.92

85th Percentile Speed: 14.47 Pace Speed Range: 8-18 Minimum Speed: 5 Maximum Speed: 24

Display Status: Speed Display Average Volume per Day: 35.9