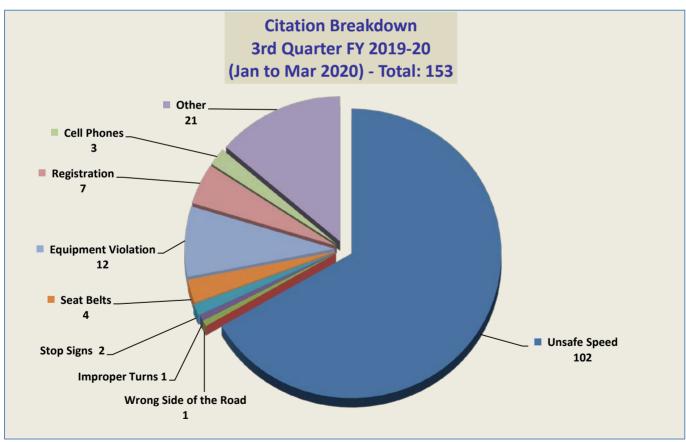

#### DEPUTY GENERAL MANAGER'S REPORT May 29, 2020

TO: Board of Directors

FROM: Suha Kilic, Deputy GM/CFO

SUBJECT: Supplemental Traffic Enforcement Program

**Quarter Ending March 31, 2020** 

During the three-month and twelve-month periods ending March 31, 2020 CHP issued 153 (102 for unsafe speed) and 528 (243 for unsafe speed) citations, respectively. The numbers of citations for the previous three-month and twelve-month periods ending December 31, 2019 were 98 (28 for unsafe speed) and 485 (180 for unsafe speed). CHP also gave 150 verbal warnings and assisted 179 motorists during the quarter. The citations are presented by type in the attached pie charts. Number of citations for the 20 general locations (12 locations identified by a 2006 DMFPO survey, plus 8 locations added based on the feedback and field observations) are presented on the attached maps.

Note: In addition to the citations above, CHP gave 150 verb al warnings and assisted 179 motorist during 3rd Quarter FY 2019-20.

CHP Traffic Enforcement Program Number of Citations Issued by Locations Jan to Mar 2020