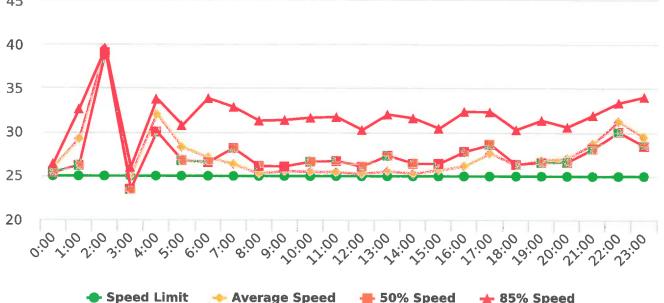

## **Extended Speed Summary Report**

Generated by Marianna Pimentel from Pebble Beach Community Services on Mar 18, 2020 at 12:18:27 PM

Time of Day: 0:00 to 23:59 Dates: 12/30/2019 to 1/5/2020 Site: Sloat Road, 1N - Sloat and Lost Barranca (2844 Sloat)

#### **Overall Summary**

Total Days of Data: 7 Speed Limit: 25 Average Speed: 13.47 50th Percentile Speed: 12.92

85th Percentile Speed: 14.47 Pace Speed Range: 8-18 Minimum Speed: 5 Maximum Speed: 24

Display Status: Speed Display Average Volume per Day: 35.9