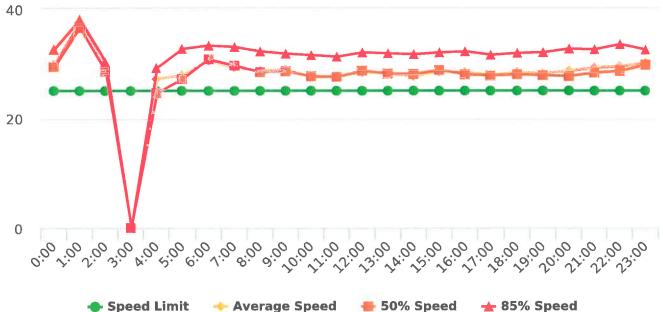

The four mobile speed monitor/display units have been rotated among locations during the quarter. The average speeds in most residential zones remain near or below 25 mph with the exception of sections of the Forest Lodge, Sloat, Lopez, Forest Lake, Sunridge Roads and Crespi Lane and coastal 17 Mile Drive. The average and 85% speeds on those highly travelled roads remain near or below 30 mph, and 35 mph, respectively.