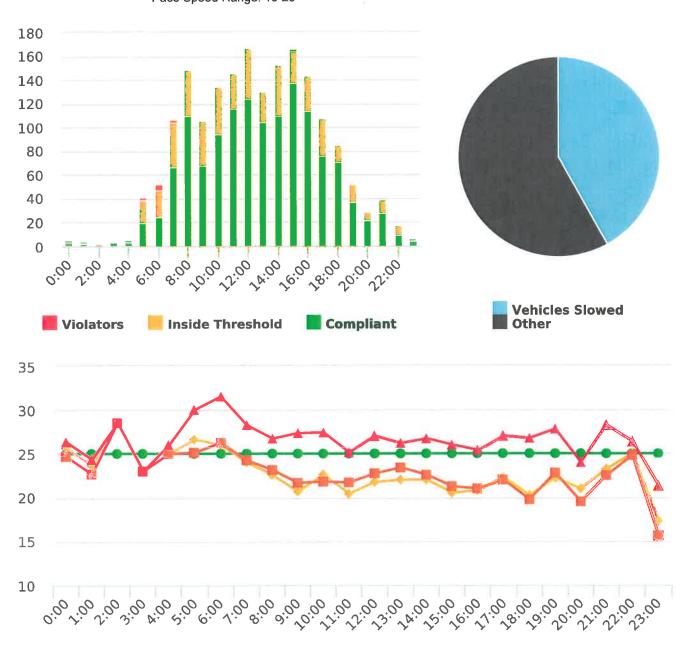

#### **Extended Speed Summary Report**

Generated by Marianna Pimentel from Pebble Beach Community Services on Mar 18, 2020 at 12:22:17 PM

Time of Day: 0:00 to 23:59 Dates: 12/30/2019 to 1/5/2020

Site: Sloat Road, 4N - Sloat Rd. near Wrangler's intersection, NB

#### **Overall Summary**

Total Days of Data: 7 Speed Limit: 25 Average Speed: 29.88 50th Percentile Speed:

50th Percentile Speed: 29.58 85th Percentile Speed: 33.7 Pace Speed Range: 25-35 Minimum Speed: 5 Maximum Speed: 61