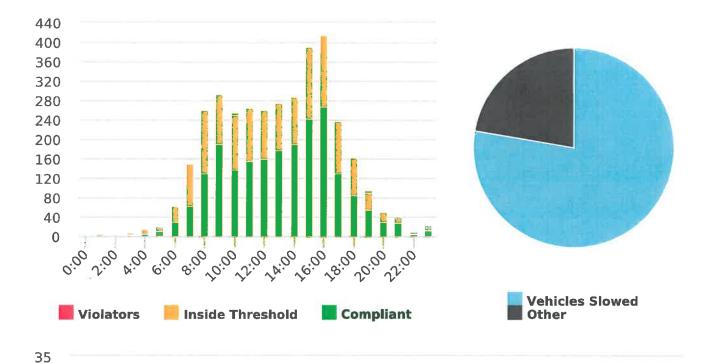

#### DEPUTY GENERAL MANAGER'S REPORT May 29, 2020

TO: Board of Directors

FROM: Suha Kilic, Deputy GM/CFO

SUBJECT: Supplemental Traffic Enforcement Program

**Quarter Ending March 31, 2020** 

During the three-month and twelve-month periods ending March 31, 2020 CHP issued 153 (102 for unsafe speed) and 528 (243 for unsafe speed) citations, respectively. The numbers of citations for the previous three-month and twelve-month periods ending December 31, 2019 were 98 (28 for unsafe speed) and 485 (180 for unsafe speed). CHP also gave 150 verbal warnings and assisted 179 motorists during the quarter. The citations are presented by type in the attached pie charts. Number of citations for the 20 general locations (12 locations identified by a 2006 DMFPO survey, plus 8 locations added based on the feedback and field observations) are presented on the attached maps.

Note: In addition to the citations above, CHP gave 150 verb al warnings and assisted 179 motorist during 3rd Quarter FY 2019-20.

CHP Traffic Enforcement Program Number of Citations Issued by Locations Jan to Mar 2020