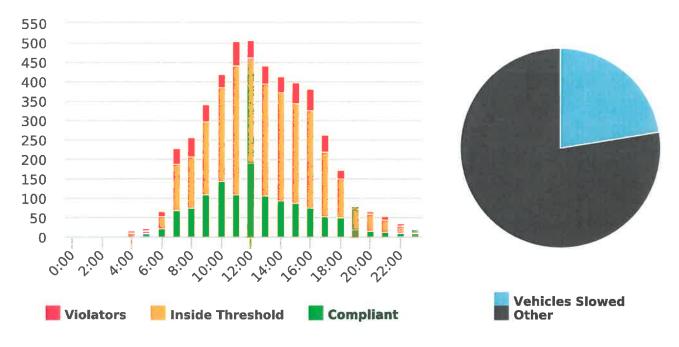

#### **Extended Speed Summary Report**

Minimum Speed: 5

Maximum Speed: 60

Display Status: Speed Display

Generated by Marianna Pimentel from Pebble Beach Community Services on Mar 18, 2020 at 12:20:45 PM

Time of Day: 0:00 to 23:59 Dates: 12/30/2019 to 1/5/2020 Site: Forest Lodge Road, 2E - Forest Lodge near Majella Rd.,

#### **Overall Summary**

Total Days of Data: 7 Speed Limit: 25 Average Speed: 29.06 50th Percentile Speed: 28.65

Average Volume per Day: 1254.3 Total Volume: 8780 85th Percentile Speed: 32.7