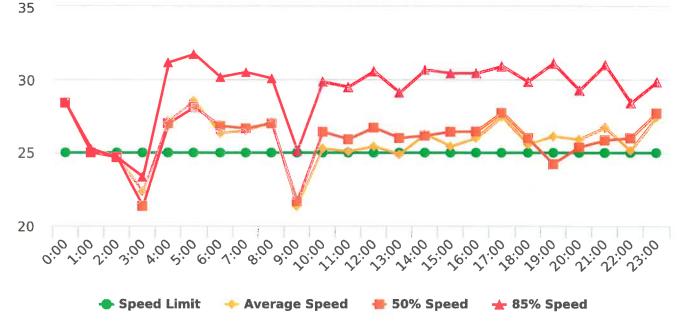

#### **Extended Speed Summary Report**

Minimum Speed: 5

Maximum Speed: 60

Display Status: Speed Display

Generated by Marianna Pimentel from Pebble Beach Community Services on Mar 18, 2020 at 12:20:45 PM

Time of Day: 0:00 to 23:59 Dates: 12/30/2019 to 1/5/2020 Site: Forest Lodge Road, 2E - Forest Lodge near Majella Rd.,

#### **Overall Summary**

Total Days of Data: 7 Speed Limit: 25 Average Speed: 29.06 50th Percentile Speed: 28.65

Average Volume per Day: 1254.3 Total Volume: 8780 85th Percentile Speed: 32.7