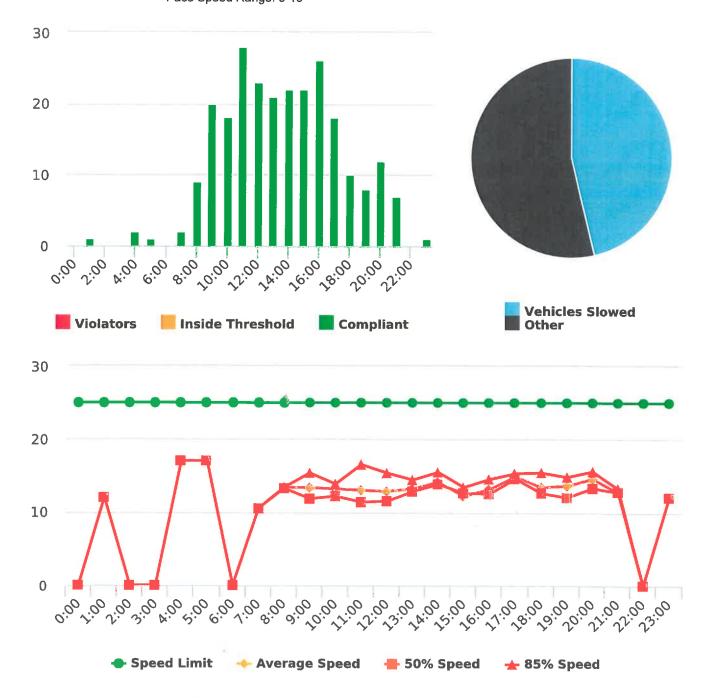

## **Extended Speed Summary Report**

Generated by Marianna Pimentel from Pebble Beach Community Services on Mar 18, 2020 at 12:18:27 PM

Time of Day: 0:00 to 23:59 Dates: 12/30/2019 to 1/5/2020 Site: Sloat Road, 1N - Sloat and Lost Barranca (2844 Sloat)

#### **Overall Summary**

Total Days of Data: 7 Speed Limit: 25 Average Speed: 13.47 50th Percentile Speed: 12.92

85th Percentile Speed: 14.47 Pace Speed Range: 8-18 Minimum Speed: 5 Maximum Speed: 24

Display Status: Speed Display Average Volume per Day: 35.9