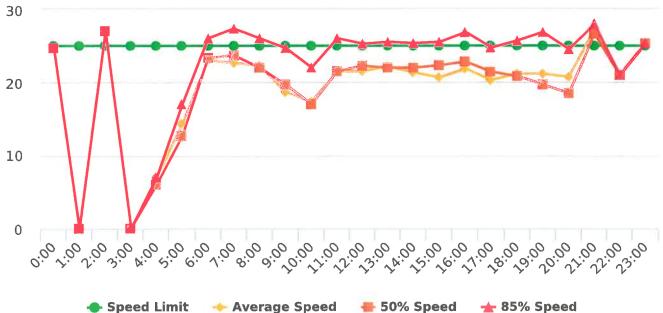

## **Extended Speed Summary Report**

Generated by Marianna Pimentel from Pebble Beach Community Services on Mar 18, 2020 at 12:18:27 PM

Time of Day: 0:00 to 23:59 Dates: 12/30/2019 to 1/5/2020 Site: Sloat Road, 1N - Sloat and Lost Barranca (2844 Sloat)

#### **Overall Summary**

Total Days of Data: 7 Speed Limit: 25 Average Speed: 13.47 50th Percentile Speed: 12.92

85th Percentile Speed: 14.47 Pace Speed Range: 8-18 Minimum Speed: 5 Maximum Speed: 24

Display Status: Speed Display Average Volume per Day: 35.9