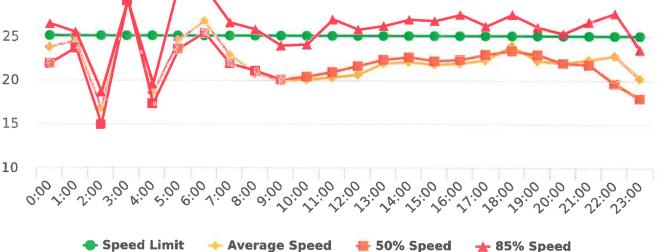

The four mobile speed monitor/display units have been rotated among locations during the quarter. The average speeds in most residential zones remain near or below 25 mph with the exception of sections of the Forest Lodge, Sloat, Lopez, Forest Lake, Sunridge Roads and Crespi Lane and coastal 17 Mile Drive. The average and 85% speeds on those highly travelled roads remain near or below 30 mph, and 35 mph, respectively.