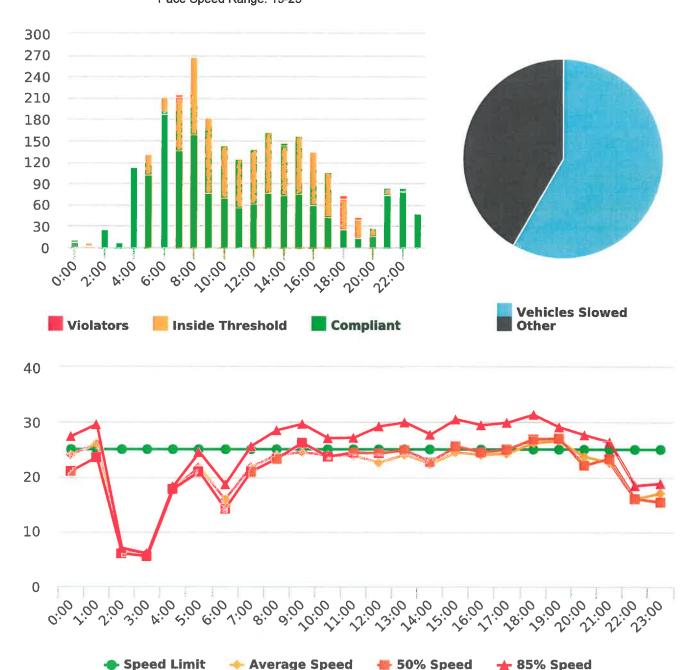

## **Extended Speed Summary Report**

Generated by Marianna Pimentel from Pebble Beach Community Services on Mar 18, 2020 at 12:50:48 PM

Time of Day: 0:00 to 23:59 Dates: 2/10/2020 to 2/16/2020 Site: Sloat Road, 1N - Sloat and Lost Barranca (2844 Sloat)

#### **Overall Summary**

Total Days of Data: 7 Speed Limit: 25 Average Speed: 18.2 50th Percentile Speed: 17.31 85th Percentile Speed: 20.4

Pace Speed Range: 13-23

Display Status: Speed Display Average Volume per Day: 107.9

Total Volume: 755

Minimum Speed: 5

Maximum Speed: 35