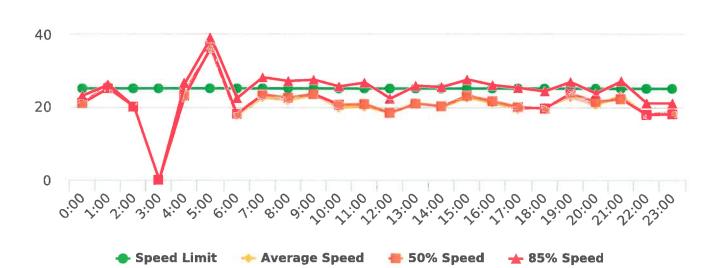

#### **Extended Speed Summary Report**

Generated by Marianna Pimentel from Pebble Beach Community Services on Mar 18, 2020 at 12:22:17 PM

Time of Day: 0:00 to 23:59 Dates: 12/30/2019 to 1/5/2020

Site: Sloat Road, 4N - Sloat Rd. near Wrangler's intersection, NB

#### **Overall Summary**

Total Days of Data: 7 Speed Limit: 25 Average Speed: 29.88 50th Percentile Speed:

50th Percentile Speed: 29.58 85th Percentile Speed: 33.7 Pace Speed Range: 25-35 Minimum Speed: 5 Maximum Speed: 61

Display Status: Speed Display Average Volume per Day: 1561.4