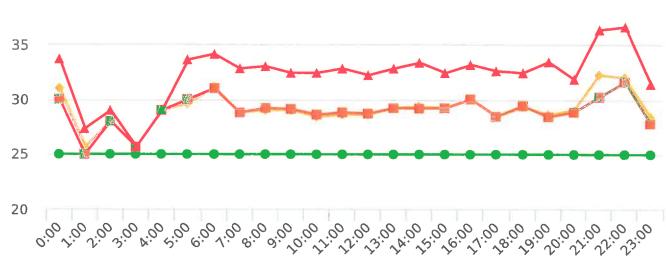

## **Extended Speed Summary Report**

Generated by Marianna Pimentel from Pebble Beach Community Services on Mar 18, 2020 at 12:18:27 PM

Time of Day: 0:00 to 23:59 Dates: 12/30/2019 to 1/5/2020 Site: Sloat Road, 1N - Sloat and Lost Barranca (2844 Sloat)

#### **Overall Summary**

Total Days of Data: 7 Speed Limit: 25 Average Speed: 13.47 50th Percentile Speed: 12.92

85th Percentile Speed: 14.47 Pace Speed Range: 8-18 Minimum Speed: 5 Maximum Speed: 24

Display Status: Speed Display Average Volume per Day: 35.9