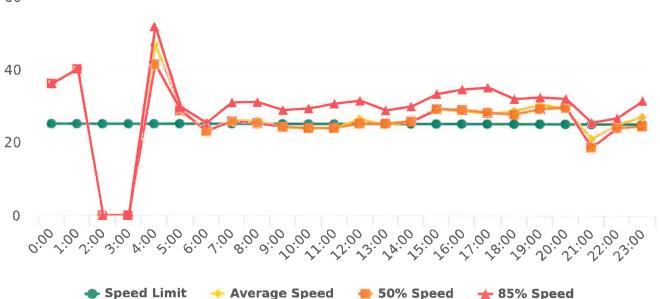

## **Extended Speed Summary Report**

Generated by Marianna Pimentel from Pebble Beach Community Services on Mar 18, 2020 at 12:18:27 PM

Time of Day: 0:00 to 23:59 Dates: 12/30/2019 to 1/5/2020 Site: Sloat Road, 1N - Sloat and Lost Barranca (2844 Sloat)

#### **Overall Summary**

Total Days of Data: 7 Speed Limit: 25 Average Speed: 13.47 50th Percentile Speed: 12.92

85th Percentile Speed: 14.47 Pace Speed Range: 8-18 Minimum Speed: 5 Maximum Speed: 24

Display Status: Speed Display Average Volume per Day: 35.9