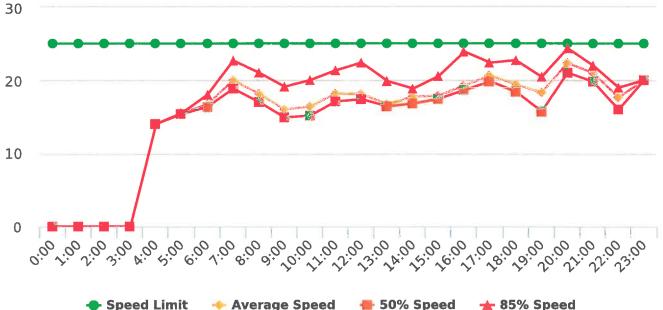

The four mobile speed monitor/display units have been rotated among locations during the quarter. The average speeds in most residential zones remain near or below 25 mph with the exception of sections of the Forest Lodge, Sloat, Lopez, Forest Lake, Sunridge Roads and Crespi Lane and coastal 17 Mile Drive. The average and 85% speeds on those highly travelled roads remain near or below 30 mph, and 35 mph, respectively.