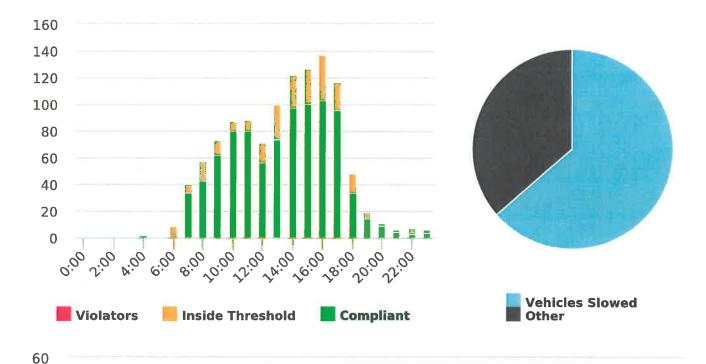

#### DEPUTY GENERAL MANAGER'S REPORT May 29, 2020

TO: Board of Directors

FROM: Suha Kilic, Deputy GM/CFO

SUBJECT: Supplemental Traffic Enforcement Program

**Quarter Ending March 31, 2020** 

During the three-month and twelve-month periods ending March 31, 2020 CHP issued 153 (102 for unsafe speed) and 528 (243 for unsafe speed) citations, respectively. The numbers of citations for the previous three-month and twelve-month periods ending December 31, 2019 were 98 (28 for unsafe speed) and 485 (180 for unsafe speed). CHP also gave 150 verbal warnings and assisted 179 motorists during the quarter. The citations are presented by type in the attached pie charts. Number of citations for the 20 general locations (12 locations identified by a 2006 DMFPO survey, plus 8 locations added based on the feedback and field observations) are presented on the attached maps.

Note: In addition to the citations above, CHP gave 150 verb al warnings and assisted 179 motorist during 3rd Quarter FY 2019-20.

CHP Traffic Enforcement Program Number of Citations Issued by Locations Jan to Mar 2020