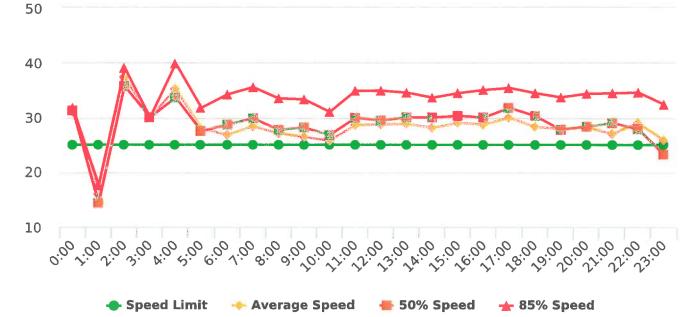

The four mobile speed monitor/display units have been rotated among locations during the quarter. The average speeds in most residential zones remain near or below 25 mph with the exception of sections of the Forest Lodge, Sloat, Lopez, Forest Lake, Sunridge Roads and Crespi Lane and coastal 17 Mile Drive. The average and 85% speeds on those highly travelled roads remain near or below 30 mph, and 35 mph, respectively.