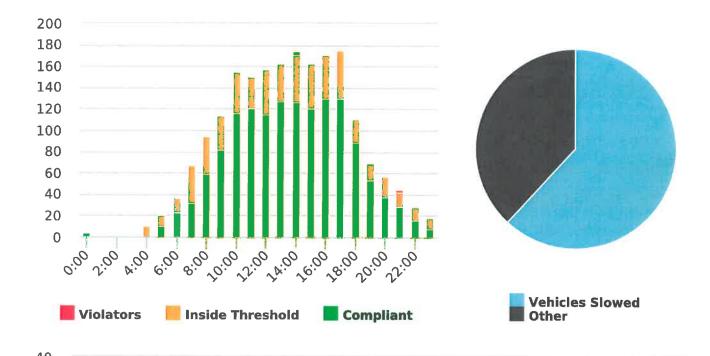

The four mobile speed monitor/display units have been rotated among locations during the quarter. The average speeds in most residential zones remain near or below 25 mph with the exception of sections of the Forest Lodge, Sloat, Lopez, Forest Lake, Sunridge Roads and Crespi Lane and coastal 17 Mile Drive. The average and 85% speeds on those highly travelled roads remain near or below 30 mph, and 35 mph, respectively.

## **Extended Speed Summary Report**

Generated by Marianna Pimentel from Pebble Beach Community Services on Mar 18, 2020 at 12:50:48 PM

Time of Day: 0:00 to 23:59 Dates: 2/10/2020 to 2/16/2020 Site: Sloat Road, 1N - Sloat and Lost Barranca (2844 Sloat)

#### **Overall Summary**

Total Days of Data: 7 Speed Limit: 25 Average Speed: 18.2 50th Percentile Speed: 17.31 85th Percentile Speed: 20.4

Pace Speed Range: 13-23

Display Status: Speed Display Average Volume per Day: 107.9

Total Volume: 755

Minimum Speed: 5

Maximum Speed: 35