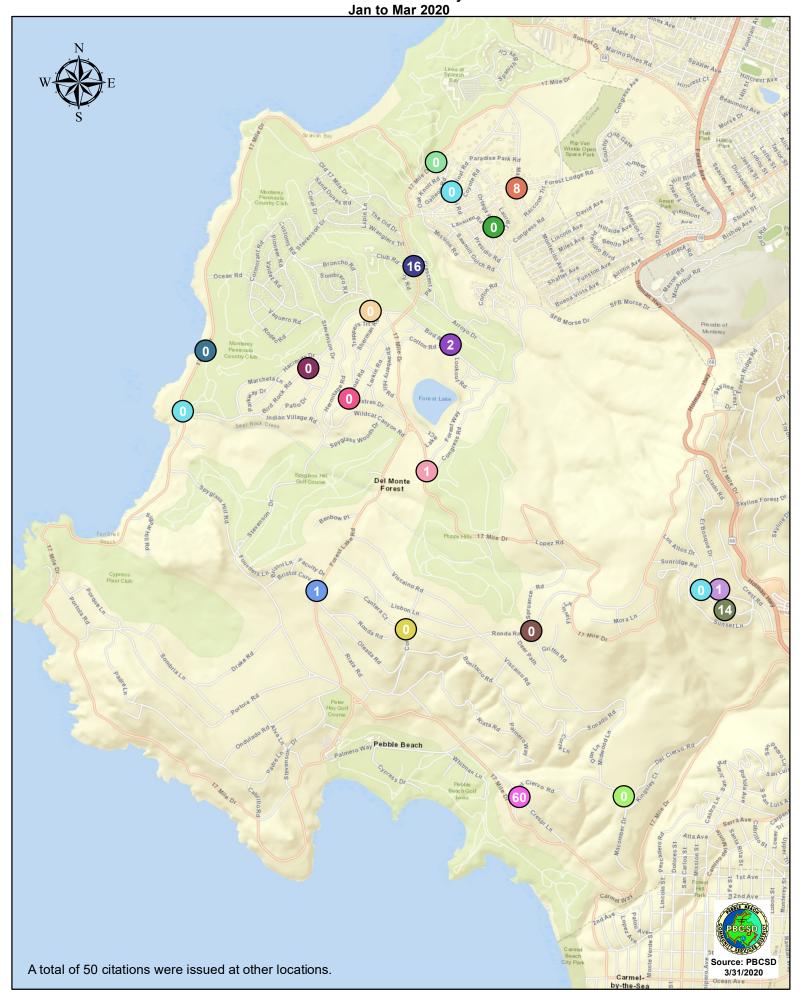

#### DEPUTY GENERAL MANAGER'S REPORT May 29, 2020

TO: Board of Directors

FROM: Suha Kilic, Deputy GM/CFO

SUBJECT: Supplemental Traffic Enforcement Program

**Quarter Ending March 31, 2020** 

During the three-month and twelve-month periods ending March 31, 2020 CHP issued 153 (102 for unsafe speed) and 528 (243 for unsafe speed) citations, respectively. The numbers of citations for the previous three-month and twelve-month periods ending December 31, 2019 were 98 (28 for unsafe speed) and 485 (180 for unsafe speed). CHP also gave 150 verbal warnings and assisted 179 motorists during the quarter. The citations are presented by type in the attached pie charts. Number of citations for the 20 general locations (12 locations identified by a 2006 DMFPO survey, plus 8 locations added based on the feedback and field observations) are presented on the attached maps.

Note: In addition to the citations above, CHP gave 150 verb al warnings and assisted 179 motorist during 3rd Quarter FY 2019-20.

CHP Traffic Enforcement Program Number of Citations Issued by Locations Jan to Mar 2020