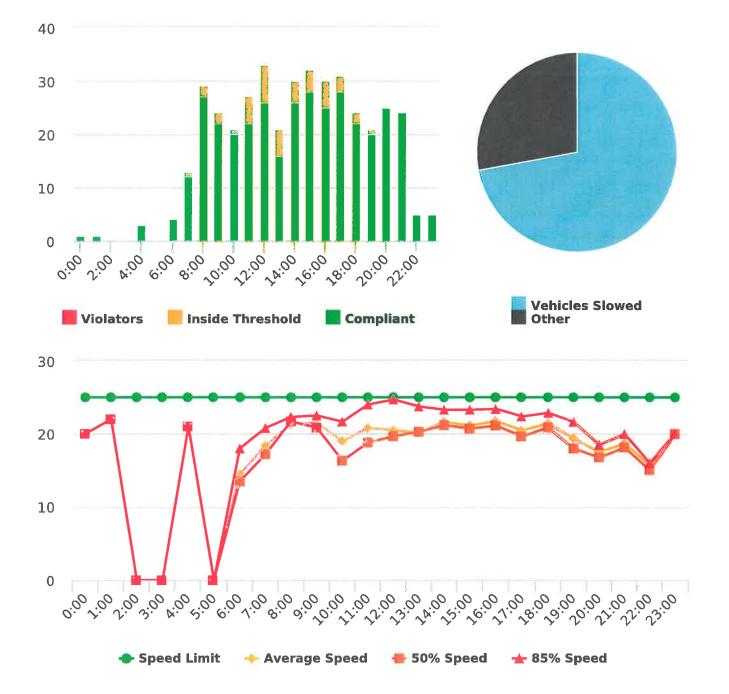

## **Extended Speed Summary Report**

Generated by Marianna Pimentel from Pebble Beach Community Services on Mar 18, 2020 at 12:18:27 PM

Time of Day: 0:00 to 23:59 Dates: 12/30/2019 to 1/5/2020 Site: Sloat Road, 1N - Sloat and Lost Barranca (2844 Sloat)

#### **Overall Summary**

Total Days of Data: 7 Speed Limit: 25 Average Speed: 13.47 50th Percentile Speed: 12.92

85th Percentile Speed: 14.47 Pace Speed Range: 8-18 Minimum Speed: 5 Maximum Speed: 24

Display Status: Speed Display Average Volume per Day: 35.9