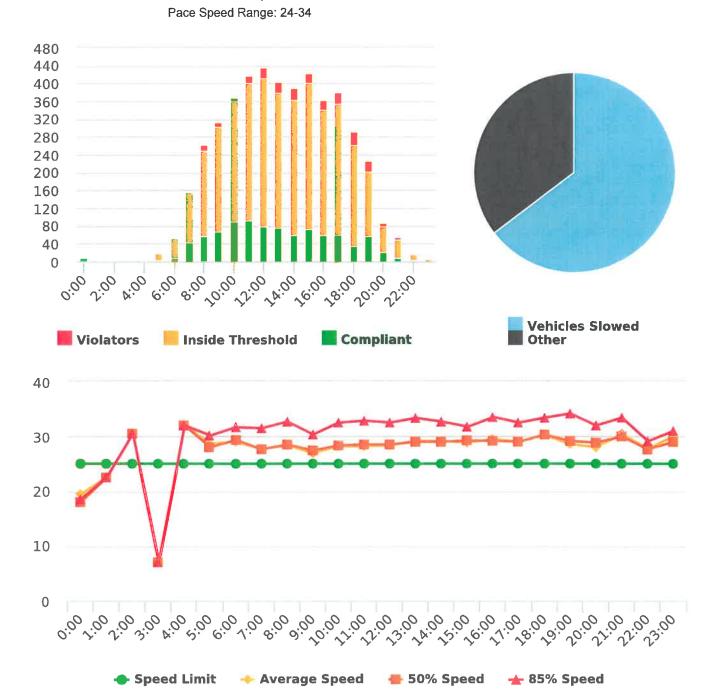

#### **Extended Speed Summary Report**

Generated by Marianna Pimentel from Pebble Beach Community Services on May 6, 2020 at 3:6:43 PM

Time of Day: 0:00 to 23:59 Dates: 3/23/2020 to 3/29/2020 Site: Sloat Road, 1N - Sloat and Lost Barranca (2844 Sloat)

#### **Overall Summary**

Total Days of Data: 7 Speed Limit: 25 Average Speed: 16.52 50th Percentile Speed: 15.68

85th Percentile Speed: 18.95 Pace Speed Range: 12-22 Minimum Speed: 5 Maximum Speed: 37

Display Status: Speed Display Average Volume per Day: 82.6