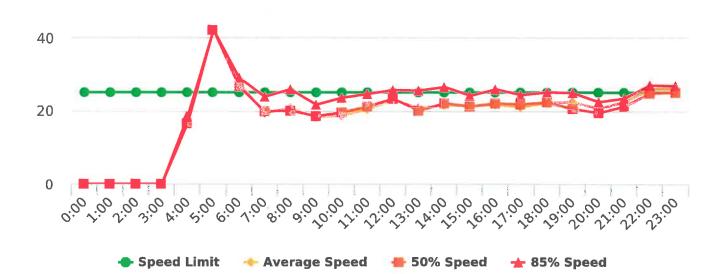

The four mobile speed monitor/display units have been rotated among locations during the quarter. The average speeds in most residential zones remain near or below 25 mph with the exception of sections of the Forest Lodge, Sloat, Lopez, Forest Lake, Sunridge Roads and Crespi Lane and coastal 17 Mile Drive. The average and 85% speeds on those highly travelled roads remain near or below 30 mph, and 35 mph, respectively.

## **Extended Speed Summary Report**

Generated by Marianna Pimentel from Pebble Beach Community Services on Mar 18, 2020 at 12:18:27 PM

Time of Day: 0:00 to 23:59 Dates: 12/30/2019 to 1/5/2020 Site: Sloat Road, 1N - Sloat and Lost Barranca (2844 Sloat)

#### **Overall Summary**

Total Days of Data: 7 Speed Limit: 25 Average Speed: 13.47 50th Percentile Speed: 12.92

85th Percentile Speed: 14.47 Pace Speed Range: 8-18 Minimum Speed: 5 Maximum Speed: 24

Display Status: Speed Display Average Volume per Day: 35.9