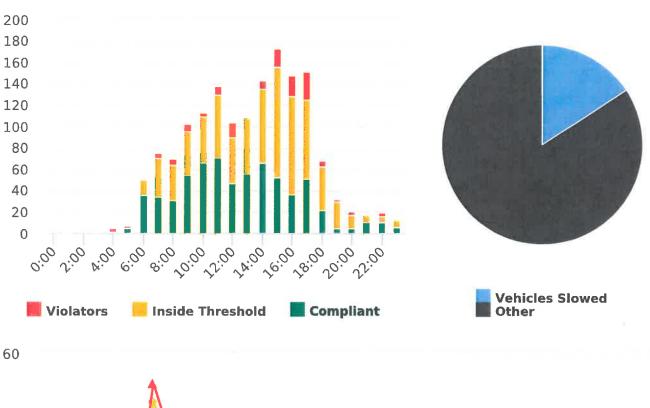

#### DEPUTY GENERAL MANAGER'S REPORT May 29, 2020

TO: Board of Directors

FROM: Suha Kilic, Deputy GM/CFO

SUBJECT: Supplemental Traffic Enforcement Program

**Quarter Ending March 31, 2020** 

During the three-month and twelve-month periods ending March 31, 2020 CHP issued 153 (102 for unsafe speed) and 528 (243 for unsafe speed) citations, respectively. The numbers of citations for the previous three-month and twelve-month periods ending December 31, 2019 were 98 (28 for unsafe speed) and 485 (180 for unsafe speed). CHP also gave 150 verbal warnings and assisted 179 motorists during the quarter. The citations are presented by type in the attached pie charts. Number of citations for the 20 general locations (12 locations identified by a 2006 DMFPO survey, plus 8 locations added based on the feedback and field observations) are presented on the attached maps.

CHP Traffic Enforcement Program Number of Citations Issued by Locations Apr 2019 to Mar 2020