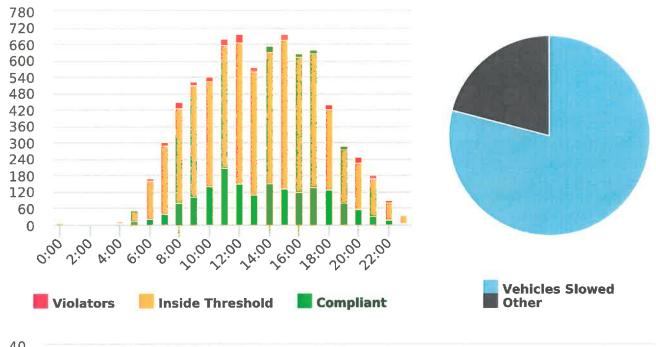

The four mobile speed monitor/display units have been rotated among locations during the quarter. The average speeds in most residential zones remain near or below 25 mph with the exception of sections of the Forest Lodge, Sloat, Lopez, Forest Lake, Sunridge Roads and Crespi Lane and coastal 17 Mile Drive. The average and 85% speeds on those highly travelled roads remain near or below 30 mph, and 35 mph, respectively.