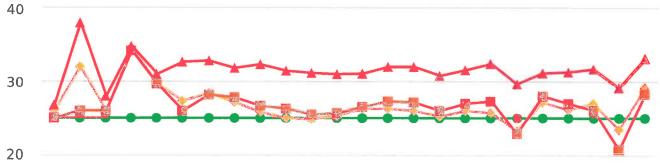

The four mobile speed monitor/display units have been rotated among locations during the quarter. The average speeds in most residential zones remain near or below 25 mph with the exception of sections of the Forest Lodge, Sloat, Lopez, Forest Lake, Sunridge Roads and Crespi Lane and coastal 17 Mile Drive. The average and 85% speeds on those highly travelled roads remain near or below 30 mph, and 35 mph, respectively.