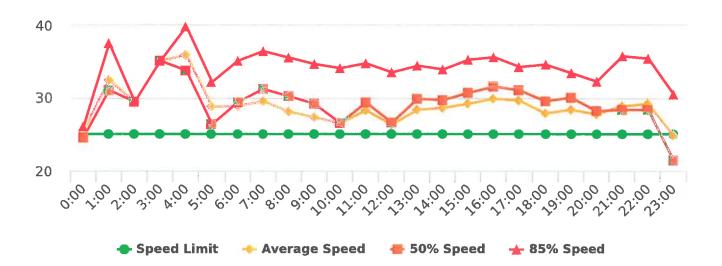

#### **Extended Speed Summary Report**

Minimum Speed: 5

Maximum Speed: 60

Display Status: Speed Display

Generated by Marianna Pimentel from Pebble Beach Community Services on Mar 18, 2020 at 12:20:45 PM

Time of Day: 0:00 to 23:59 Dates: 12/30/2019 to 1/5/2020 Site: Forest Lodge Road, 2E - Forest Lodge near Majella Rd.,

#### **Overall Summary**

Total Days of Data: 7 Speed Limit: 25 Average Speed: 29.06 50th Percentile Speed: 28.65

Average Volume per Day: 1254.3 Total Volume: 8780 85th Percentile Speed: 32.7