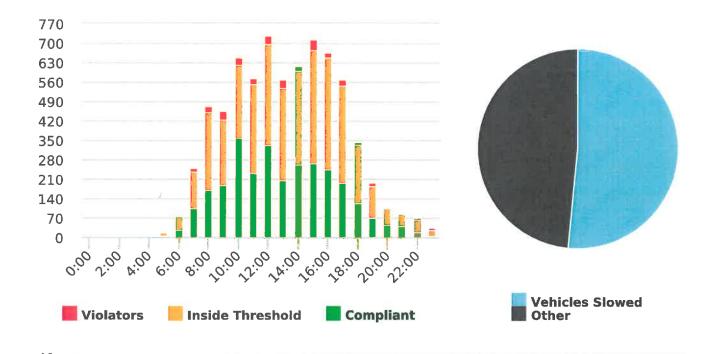

#### **Extended Speed Summary Report**

Generated by Marianna Pimentel from Pebble Beach Community Services on Mar 18, 2020 at 12:22:17 PM

Time of Day: 0:00 to 23:59 Dates: 12/30/2019 to 1/5/2020

Site: Sloat Road, 4N - Sloat Rd. near Wrangler's intersection, NB

#### **Overall Summary**

Total Days of Data: 7 Speed Limit: 25 Average Speed: 29.88 50th Percentile Speed:

50th Percentile Speed: 29.58 85th Percentile Speed: 33.7 Pace Speed Range: 25-35 Minimum Speed: 5 Maximum Speed: 61