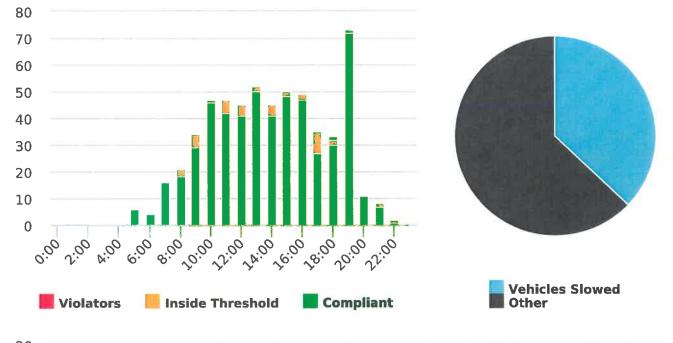

erall Summary**

Total Days of Data: 7 Speed Limit: 25 Average Speed: 18.2 50th Percentile Speed: 17.31 85th Percentile Speed: 20.4

Pace Speed Range: 13-23

Display Status: Speed Display Average Volume per Day: 107.9

Total Volume: 755

Minimum Speed: 5

Maximum Speed: 35





#### **Extended Speed Summary Report**



Generated by Marianna Pimentel from Pebble Beach Community Services on May 6, 2020 at 3:6:43 PM

Time of Day: 0:00 to 23:59 Dates: 3/23/2020 to 3/29/2020 Site: Sloat Road, 1N - Sloat and Lost Barranca (2844 Sloat)

#### **Overall Summary**

Total Days of Data: 7 Speed Limit: 25 Average Speed: 16.52 50th Percentile Speed: 15.68

85th Percentile Speed: 18.95 Pace Speed Range: 12-22 Minimum Speed: 5 Maximum Speed: 37

Display Status: Speed Display Average Volume per Day: 82.6





#### **Extended Speed Summary Report**



Generated by Marianna Pimentel from Pebble Beach Community Services on Mar 18, 2020 at 12:23:31 PM

Time of Day: 0:00 to 23:59 Dates: 1/6/2020 to 1/12/2020 Site: Sloat Road, 1S - Sloat and Lost Barranca (2844 Sloat)

#### **Overall Summary**

Total Days of Data: 7 Speed Limit: 25 Average Speed: 16.79 50th Percentile Speed: 16.13

85th Percentile Speed: 18.75 Pace Speed Range: 12-22 Minimum Speed: 5 Maximum Speed: 30

Display Status: Speed Display Average Volume per Day: 75.0





#### **Extended Speed Summary Report**



Generated by Marianna Pimentel from Pebble Beach Community Services on Mar 18, 2020 at 12:56:25 PM

Time of Day: 0:00 to 23:59 Dates: 2/18/2020 to 2/23/2020 Site: Sloat Road, 1S - Sloat and Lost Barranca (2844 Sloat)

#### **Ov