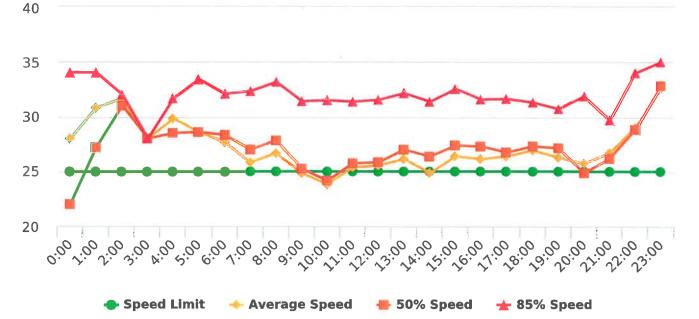

## **Extended Speed Summary Report**

Generated by Marianna Pimentel from Pebble Beach Community Services on Mar 18, 2020 at 12:21:37 PM

Time of Day: 0:00 to 23:59 Dates: 12/30/2019 to 1/5/2020 Site: Ortega Road, 3N - Ortega Rd. near Rancho , NB

#### **Overall Summary**

Total Days of Data: 7 Speed Limit: 25 Average Speed: 22.1

50th Percentile Speed: 21.68 85th Percentile Speed: 25.94 Pace Speed Range: 17-27 Minimum Speed: 5 Maximum Speed: 44

Display Status: Speed Display Average Volume per Day: 461.4