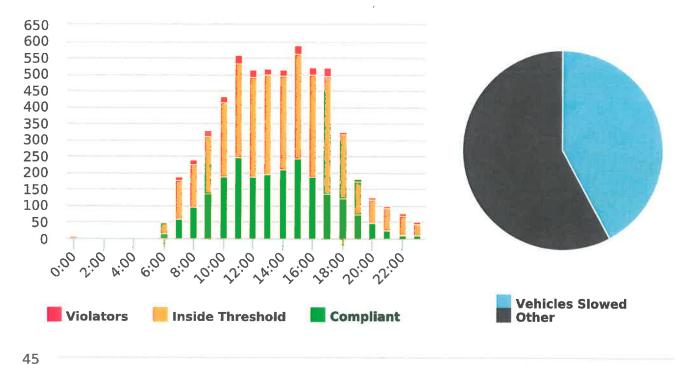

## **Extended Speed Summary Report**

Generated by Marianna Pimentel from Pebble Beach Community Services on Mar 18, 2020 at 12:18:27 PM

Time of Day: 0:00 to 23:59 Dates: 12/30/2019 to 1/5/2020 Site: Sloat Road, 1N - Sloat and Lost Barranca (2844 Sloat)

#### **Overall Summary**

Total Days of Data: 7 Speed Limit: 25 Average Speed: 13.47 50th Percentile Speed: 12.92

85th Percentile Speed: 14.47 Pace Speed Range: 8-18 Minimum Speed: 5 Maximum Speed: 24

Display Status: Speed Display Average Volume per Day: 35.9