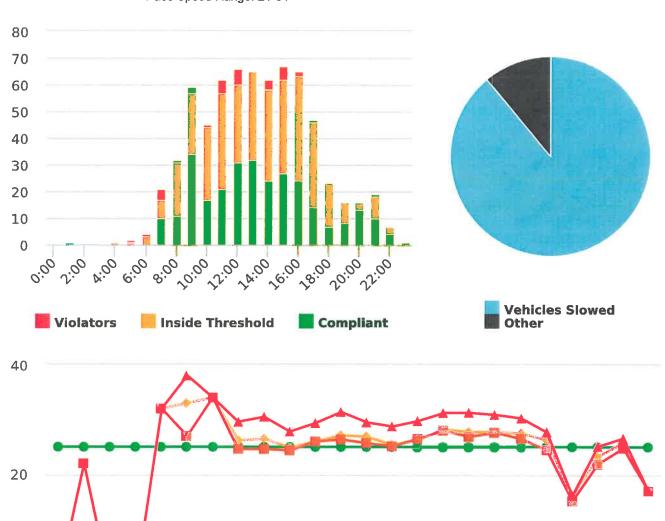

#### DEPUTY GENERAL MANAGER'S REPORT May 29, 2020

TO: Board of Directors

FROM: Suha Kilic, Deputy GM/CFO

SUBJECT: Supplemental Traffic Enforcement Program

**Quarter Ending March 31, 2020** 

During the three-month and twelve-month periods ending March 31, 2020 CHP issued 153 (102 for unsafe speed) and 528 (243 for unsafe speed) citations, respectively. The numbers of citations for the previous three-month and twelve-month periods ending December 31, 2019 were 98 (28 for unsafe speed) and 485 (180 for unsafe speed). CHP also gave 150 verbal warnings and assisted 179 motorists during the quarter. The citations are presented by type in the attached pie charts. Number of citations for the 20 general locations (12 locations identified by a 2006 DMFPO survey, plus 8 locations added based on the feedback and field observations) are presented on the attached maps.

Note: In addition to the citations above, CHP gave 150 verb al warnings and assisted 179 motorist during 3rd Quarter FY 2019-20.

CHP Traffic Enforcement Program Number of Citations Issued by Locations Jan to Mar 2020