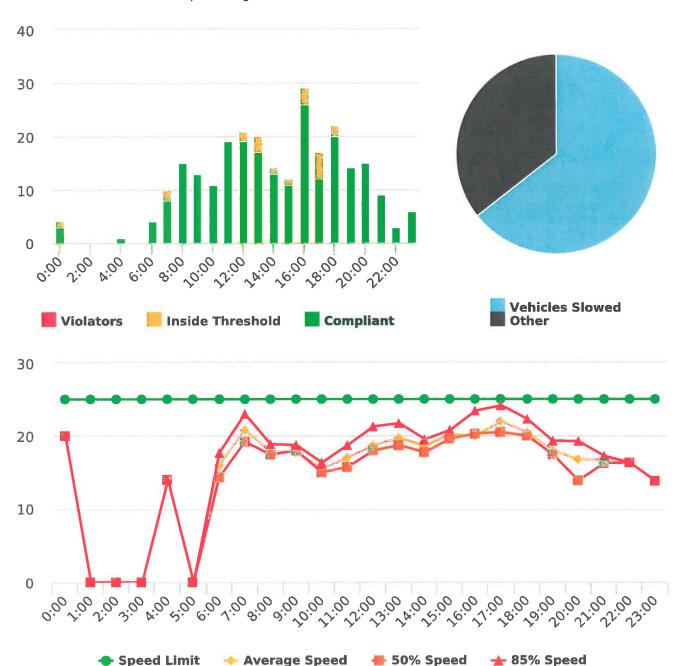

## **Extended Speed Summary Report**

Generated by Marianna Pimentel from Pebble Beach Community Services on Mar 18, 2020 at 12:50:48 PM

Time of Day: 0:00 to 23:59 Dates: 2/10/2020 to 2/16/2020 Site: Sloat Road, 1N - Sloat and Lost Barranca (2844 Sloat)

#### **Overall Summary**

Total Days of Data: 7 Speed Limit: 25 Average Speed: 18.2 50th Percentile Speed: 17.31 85th Percentile Speed: 20.4

Pace Speed Range: 13-23

Display Status: Speed Display Average Volume per Day: 107.9

Total Volume: 755

Minimum Speed: 5

Maximum Speed: 35