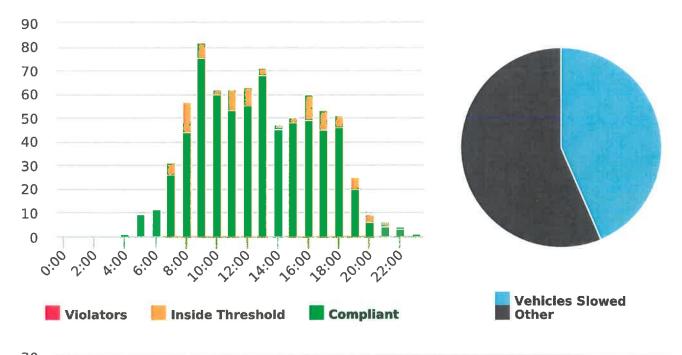

#### DEPUTY GENERAL MANAGER'S REPORT May 29, 2020

TO: Board of Directors

FROM: Suha Kilic, Deputy GM/CFO

SUBJECT: Supplemental Traffic Enforcement Program

**Quarter Ending March 31, 2020** 

During the three-month and twelve-month periods ending March 31, 2020 CHP issued 153 (102 for unsafe speed) and 528 (243 for unsafe speed) citations, respectively. The numbers of citations for the previous three-month and twelve-month periods ending December 31, 2019 were 98 (28 for unsafe speed) and 485 (180 for unsafe speed). CHP also gave 150 verbal warnings and assisted 179 motorists during the quarter. The citations are presented by type in the attached pie charts. Number of citations for the 20 general locations (12 locations identified by a 2006 DMFPO survey, plus 8 locations added based on the feedback and field observations) are presented on the attached maps.

Note: In addition to the citations above, CHP gave 150 verb al warnings and assisted 179 motorist during 3rd Quarter FY 2019-20.

CHP Traffic Enforcement Program Number of Citations Issued by Locations Jan to Mar 2020