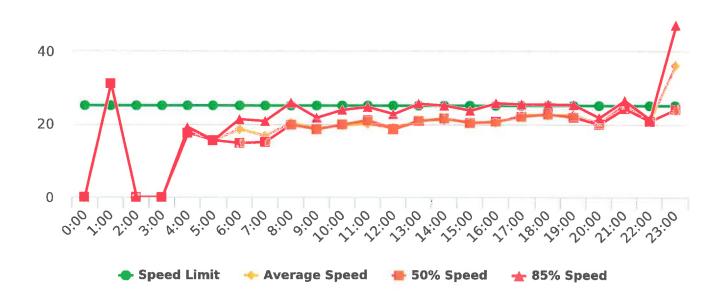

## **Extended Speed Summary Report**

Generated by Marianna Pimentel from Pebble Beach Community Services on Mar 18, 2020 at 12:18:27 PM

Time of Day: 0:00 to 23:59 Dates: 12/30/2019 to 1/5/2020 Site: Sloat Road, 1N - Sloat and Lost Barranca (2844 Sloat)

#### **Overall Summary**

Total Days of Data: 7 Speed Limit: 25 Average Speed: 13.47 50th Percentile Speed: 12.92

85th Percentile Speed: 14.47 Pace Speed Range: 8-18 Minimum Speed: 5 Maximum Speed: 24

Display Status: Speed Display Average Volume per Day: 35.9