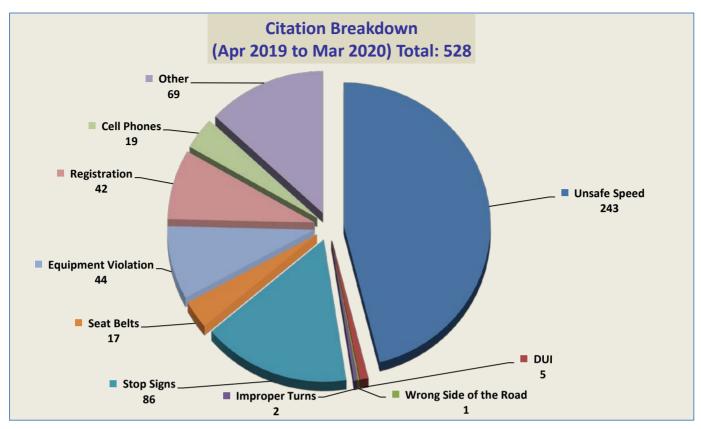

#### DEPUTY GENERAL MANAGER'S REPORT May 29, 2020

TO: Board of Directors

FROM: Suha Kilic, Deputy GM/CFO

SUBJECT: Supplemental Traffic Enforcement Program

**Quarter Ending March 31, 2020** 

During the three-month and twelve-month periods ending March 31, 2020 CHP issued 153 (102 for unsafe speed) and 528 (243 for unsafe speed) citations, respectively. The numbers of citations for the previous three-month and twelve-month periods ending December 31, 2019 were 98 (28 for unsafe speed) and 485 (180 for unsafe speed). CHP also gave 150 verbal warnings and assisted 179 motorists during the quarter. The citations are presented by type in the attached pie charts. Number of citations for the 20 general locations (12 locations identified by a 2006 DMFPO survey, plus 8 locations added based on the feedback and field observations) are presented on the attached maps.