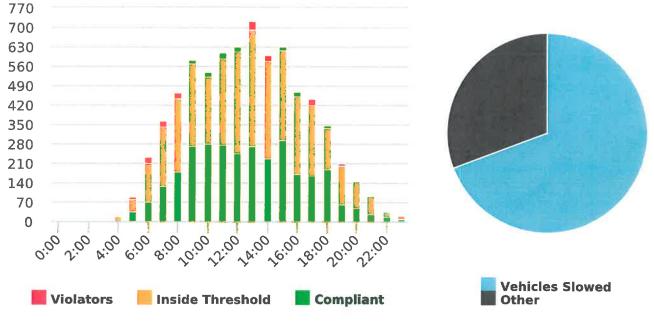

#### DEPUTY GENERAL MANAGER'S REPORT May 29, 2020

TO: Board of Directors

FROM: Suha Kilic, Deputy GM/CFO

SUBJECT: Supplemental Traffic Enforcement Program

**Quarter Ending March 31, 2020** 

During the three-month and twelve-month periods ending March 31, 2020 CHP issued 153 (102 for unsafe speed) and 528 (243 for unsafe speed) citations, respectively. The numbers of citations for the previous three-month and twelve-month periods ending December 31, 2019 were 98 (28 for unsafe speed) and 485 (180 for unsafe speed). CHP also gave 150 verbal warnings and assisted 179 motorists during the quarter. The citations are presented by type in the attached pie charts. Number of citations for the 20 general locations (12 locations identified by a 2006 DMFPO survey, plus 8 locations added based on the feedback and field observations) are presented on the attached maps.

CHP Traffic Enforcement Program Number of Citations Issued by Locations Apr 2019 to Mar 2020