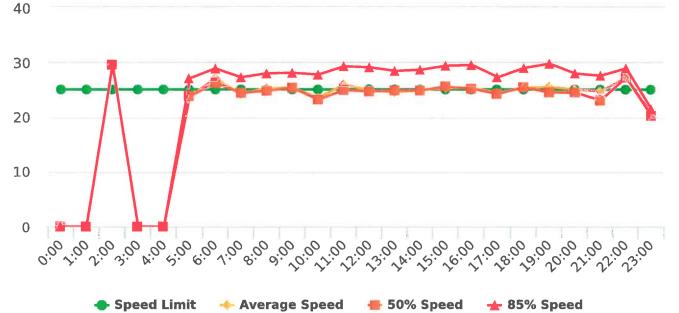

## **Extended Speed Summary Report**

Generated by Marianna Pimentel from Pebble Beach Community Services on Mar 18, 2020 at 12:18:27 PM

Time of Day: 0:00 to 23:59 Dates: 12/30/2019 to 1/5/2020 Site: Sloat Road, 1N - Sloat and Lost Barranca (2844 Sloat)

#### **Overall Summary**

Total Days of Data: 7 Speed Limit: 25 Average Speed: 13.47 50th Percentile Speed: 12.92

85th Percentile Speed: 14.47 Pace Speed Range: 8-18 Minimum Speed: 5 Maximum Speed: 24

Display Status: Speed Display Average Volume per Day: 35.9