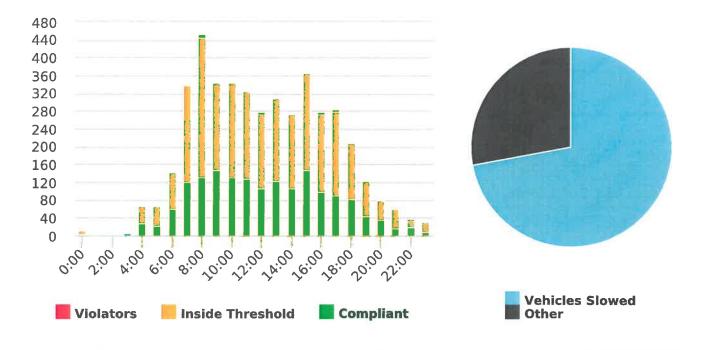

## **Extended Speed Summary Report**

Generated by Marianna Pimentel from Pebble Beach Community Services on Mar 18, 2020 at 12:18:27 PM

Time of Day: 0:00 to 23:59 Dates: 12/30/2019 to 1/5/2020 Site: Sloat Road, 1N - Sloat and Lost Barranca (2844 Sloat)

#### **Overall Summary**

Total Days of Data: 7 Speed Limit: 25 Average Speed: 13.47 50th Percentile Speed: 12.92

85th Percentile Speed: 14.47 Pace Speed Range: 8-18 Minimum Speed: 5 Maximum Speed: 24

Display Status: Speed Display Average Volume per Day: 35.9