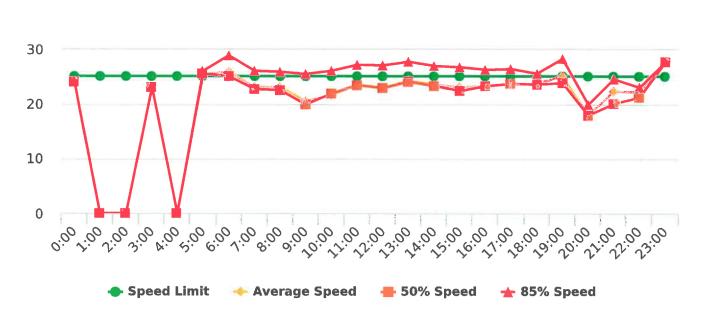

#### **Overall Summary**

Total Days of Data: 7 Speed Limit: 25 Average Speed: 13.47 50th Percentile Speed: 12.92

85th Percentile Speed: 14.47 Pace Speed Range: 8-18 Minimum Speed: 5 Maximum Speed: 24

Display Status: Speed Display Average Volume per Day: 35.9