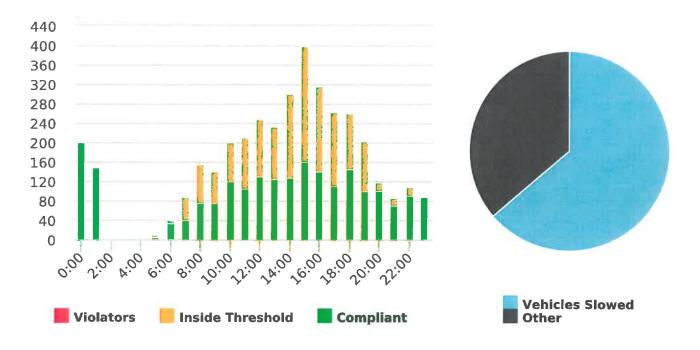

## **Extended Speed Summary Report**

Generated by Marianna Pimentel from Pebble Beach Community Services on Mar 18, 2020 at 12:18:27 PM

Time of Day: 0:00 to 23:59 Dates: 12/30/2019 to 1/5/2020 Site: Sloat Road, 1N - Sloat and Lost Barranca (2844 Sloat)

#### **Overall Summary**

Total Days of Data: 7 Speed Limit: 25 Average Speed: 13.47 50th Percentile Speed: 12.92

85th Percentile Speed: 14.47 Pace Speed Range: 8-18 Minimum Speed: 5 Maximum Speed: 24

Display Status: Speed Display Average Volume per Day: 35.9