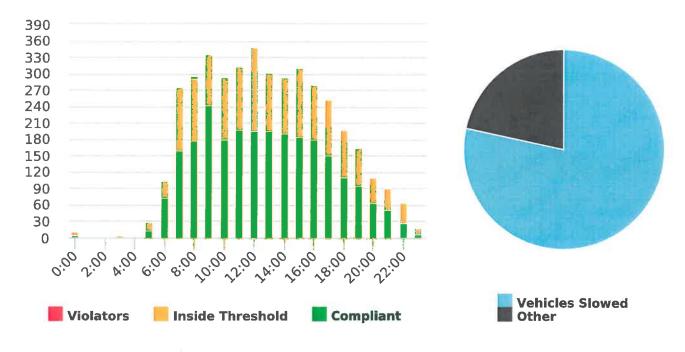

## **Extended Speed Summary Report**

Generated by Marianna Pimentel from Pebble Beach Community Services on Mar 18, 2020 at 12:18:27 PM

Time of Day: 0:00 to 23:59 Dates: 12/30/2019 to 1/5/2020 Site: Sloat Road, 1N - Sloat and Lost Barranca (2844 Sloat)

#### **Overall Summary**

Total Days of Data: 7 Speed Limit: 25 Average Speed: 13.47 50th Percentile Speed: 12.92

85th Percentile Speed: 14.47 Pace Speed Range: 8-18 Minimum Speed: 5 Maximum Speed: 24

Display Status: Speed Display Average Volume per Day: 35.9