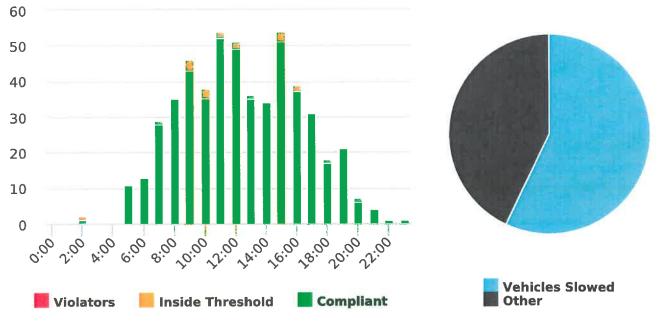

## **Extended Speed Summary Report**

Generated by Marianna Pimentel from Pebble Beach Community Services on Mar 18, 2020 at 12:18:27 PM

Time of Day: 0:00 to 23:59 Dates: 12/30/2019 to 1/5/2020 Site: Sloat Road, 1N - Sloat and Lost Barranca (2844 Sloat)

#### **Overall Summary**

Total Days of Data: 7 Speed Limit: 25 Average Speed: 13.47 50th Percentile Speed: 12.92

85th Percentile Speed: 14.47 Pace Speed Range: 8-18 Minimum Speed: 5 Maximum Speed: 24

Display Status: Speed Display Average Volume per Day: 35.9