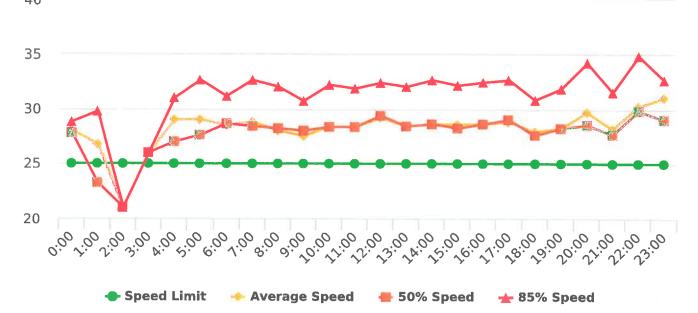

## **Extended Speed Summary Report**

Generated by Marianna Pimentel from Pebble Beach Community Services on Mar 18, 2020 at 12:50:48 PM

Time of Day: 0:00 to 23:59 Dates: 2/10/2020 to 2/16/2020 Site: Sloat Road, 1N - Sloat and Lost Barranca (2844 Sloat)

#### **Overall Summary**

Total Days of Data: 7 Speed Limit: 25 Average Speed: 18.2 50th Percentile Speed: 17.31 85th Percentile Speed: 20.4

Pace Speed Range: 13-23

Display Status: Speed Display Average Volume per Day: 107.9

Total Volume: 755

Minimum Speed: 5

Maximum Speed: 35