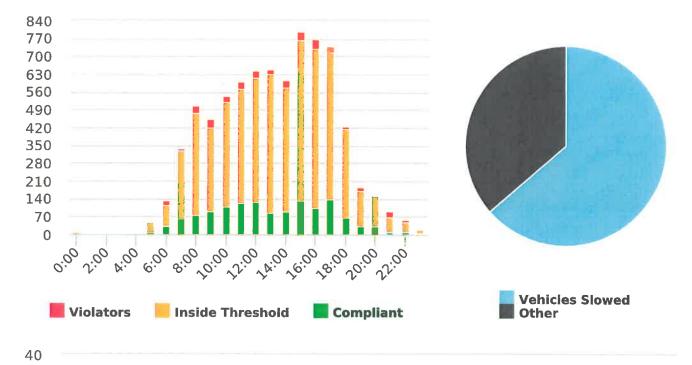

#### **Extended Speed Summary Report**

Generated by Marianna Pimentel from Pebble Beach Community Services on Mar 18, 2020 at 12:23:31 PM

Time of Day: 0:00 to 23:59 Dates: 1/6/2020 to 1/12/2020 Site: Sloat Road, 1S - Sloat and Lost Barranca (2844 Sloat)

#### **Overall Summary**

Total Days of Data: 7 Speed Limit: 25 Average Speed: 16.79 50th Percentile Speed: 16.13

85th Percentile Speed: 18.75 Pace Speed Range: 12-22 Minimum Speed: 5 Maximum Speed: 30

Display Status: Speed Display Average Volume per Day: 75.0