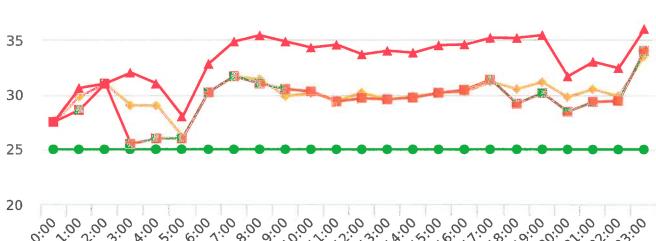

The four mobile speed monitor/display units have been rotated among locations during the quarter. The average speeds in most residential zones remain near or below 25 mph with the exception of sections of the Forest Lodge, Sloat, Lopez, Forest Lake, Sunridge Roads and Crespi Lane and coastal 17 Mile Drive. The average and 85% speeds on those highly travelled roads remain near or below 30 mph, and 35 mph, respectively.