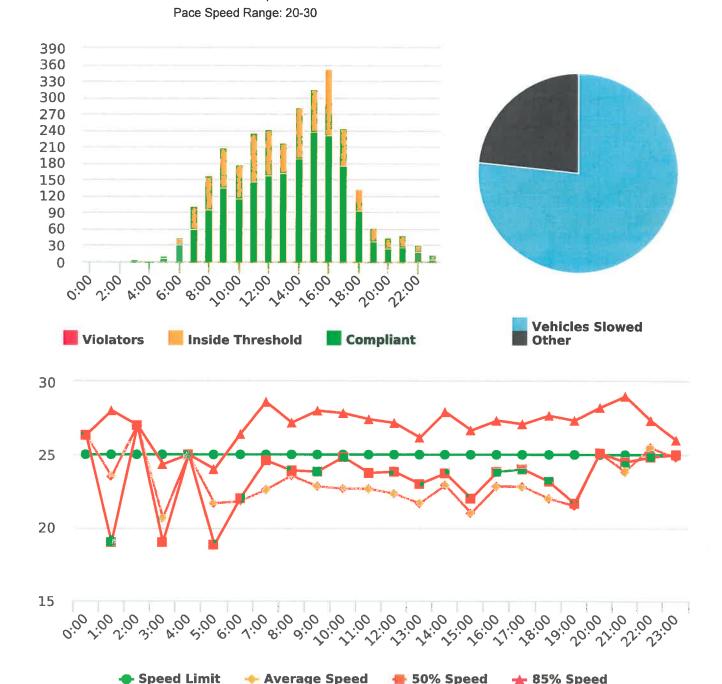

#### **Extended Speed Summary Report**

Minimum Speed: 5

Maximum Speed: 60

Display Status: Speed Display

Generated by Marianna Pimentel from Pebble Beach Community Services on Mar 18, 2020 at 12:20:45 PM

Time of Day: 0:00 to 23:59 Dates: 12/30/2019 to 1/5/2020 Site: Forest Lodge Road, 2E - Forest Lodge near Majella Rd.,

#### **Overall Summary**

Total Days of Data: 7 Speed Limit: 25 Average Speed: 29.06 50th Percentile Speed: 28.65

Average Volume per Day: 1254.3 Total Volume: 8780 85th Percentile Speed: 32.7