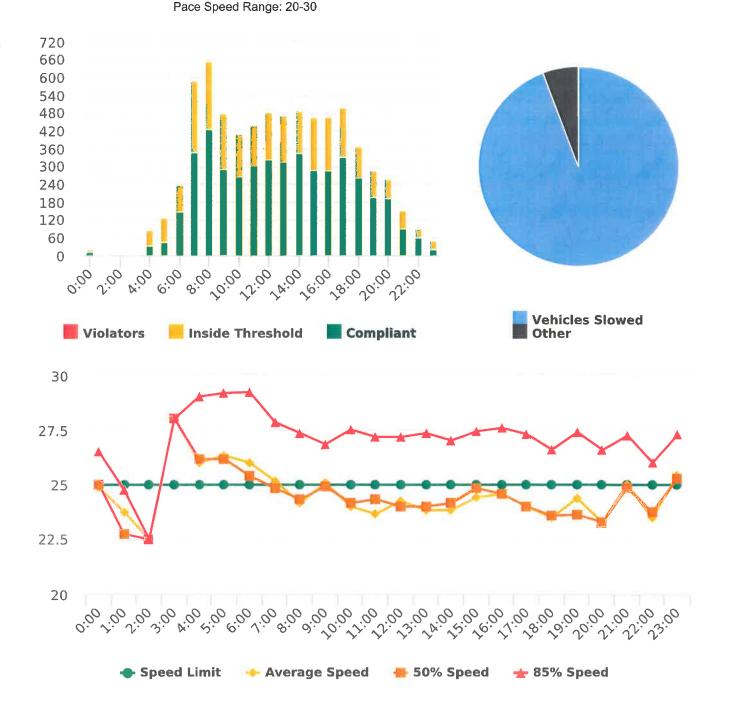

## **Extended Speed Summary Report**

Generated by Marianna Pimentel from Pebble Beach Community Services on Mar 18, 2020 at 12:25:24 PM

Time of Day: 0:00 to 23:59 Dates: 1/6/2020 to 1/12/2020 Site: Sloat Road, 4S - Sloat Rd. near Wranglers Intersection, SB

#### **Overall Summary**

Total Days of Data: 7 Speed Limit: 25 Average Speed: 28.31 50th Percentile Speed:

50th Percentile Speed: 28.53 85th Percentile Speed: 32.48 Pace Speed Range: 24-34 Minimum Speed: 5 Maximum Speed: 60

Display Status: Speed Display Average Volume per Day: 1468.6