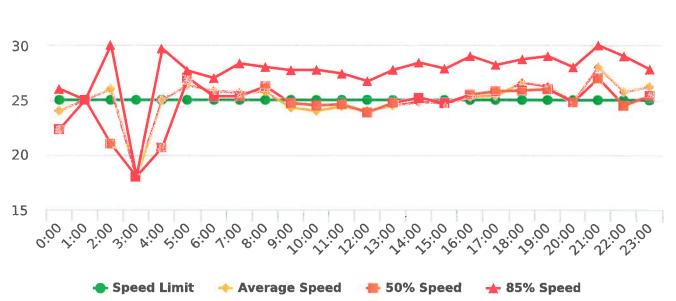

The four mobile speed monitor/display units have been rotated among locations during the quarter. The average speeds in most residential zones remain near or below 25 mph with the exception of sections of the Forest Lodge, Sloat, Lopez, Forest Lake, Sunridge Roads and Crespi Lane and coastal 17 Mile Drive. The average and 85% speeds on those highly travelled roads remain near or below 30 mph, and 35 mph, respectively.