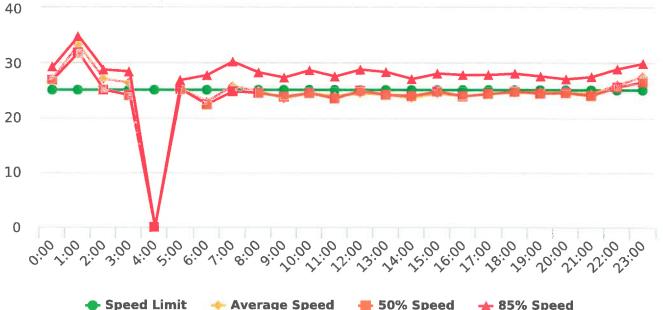

The four mobile speed monitor/display units have been rotated among locations during the quarter. The average speeds in most residential zones remain near or below 25 mph with the exception of sections of the Forest Lodge, Sloat, Lopez, Forest Lake, Sunridge Roads and Crespi Lane and coastal 17 Mile Drive. The average and 85% speeds on those highly travelled roads remain near or below 30 mph, and 35 mph, respectively.