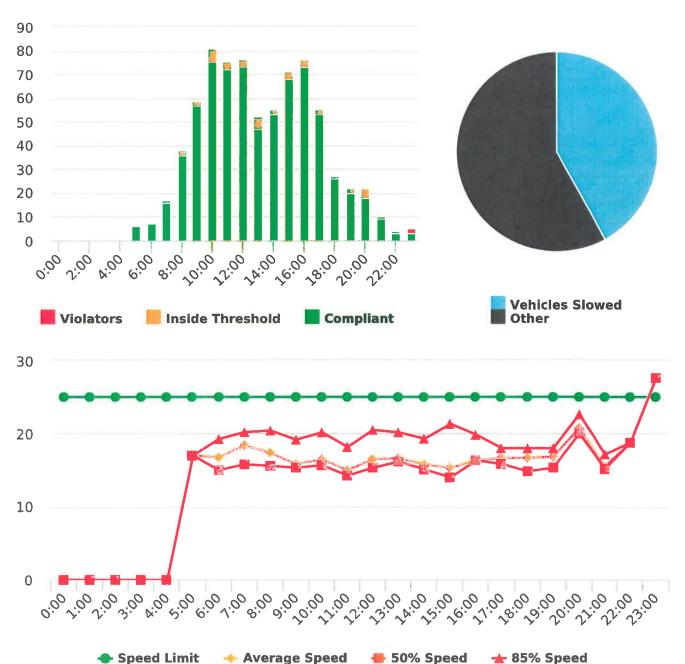

#### **Extended Speed Summary Report**

Minimum Speed: 5

Maximum Speed: 60

Display Status: Speed Display

Generated by Marianna Pimentel from Pebble Beach Community Services on Mar 18, 2020 at 12:20:45 PM

Time of Day: 0:00 to 23:59 Dates: 12/30/2019 to 1/5/2020 Site: Forest Lodge Road, 2E - Forest Lodge near Majella Rd.,

#### **Overall Summary**

Total Days of Data: 7 Speed Limit: 25 Average Speed: 29.06 50th Percentile Speed: 28.65

Average Volume per Day: 1254.3 Total Volume: 8780 85th Percentile Speed: 32.7