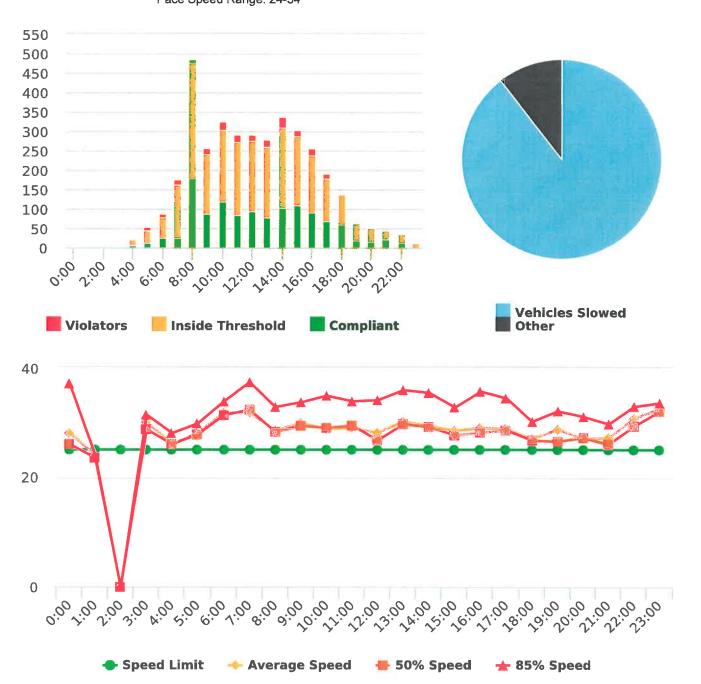

#### **Overall Summary**

Total Days of Data: 7 Speed Limit: 25 Average Speed: 29.88 50th Percentile Speed:

50th Percentile Speed: 29.58 85th Percentile Speed: 33.7 Pace Speed Range: 25-35 Minimum Speed: 5 Maximum Speed: 61