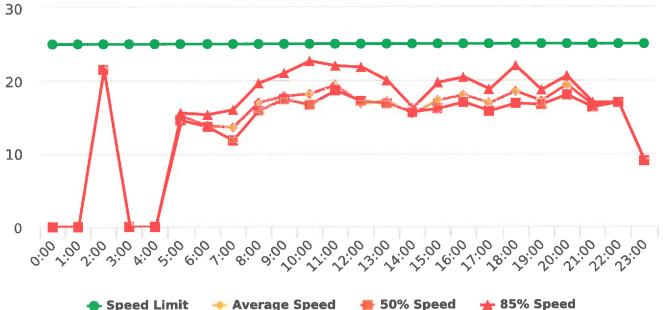

## **Extended Speed Summary Report**

Generated by Marianna Pimentel from Pebble Beach Community Services on Mar 18, 2020 at 12:18:27 PM

Time of Day: 0:00 to 23:59 Dates: 12/30/2019 to 1/5/2020 Site: Sloat Road, 1N - Sloat and Lost Barranca (2844 Sloat)

#### **Overall Summary**

Total Days of Data: 7 Speed Limit: 25 Average Speed: 13.47 50th Percentile Speed: 12.92

85th Percentile Speed: 14.47 Pace Speed Range: 8-18 Minimum Speed: 5 Maximum Speed: 24

Display Status: Speed Display Average Volume per Day: 35.9