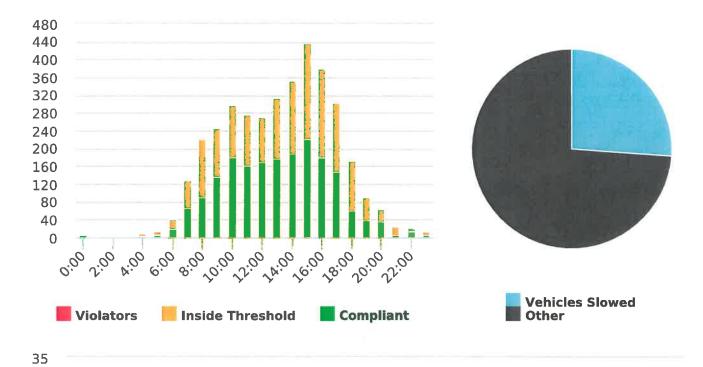

Note: In addition to the citations above, CHP gave 150 verb al warnings and assisted 179 motorist during 3rd Quarter FY 2019-20.

CHP Traffic Enforcement Program Number of Citations Issued by Locations Jan to Mar 2020

CHP Traffic Enforcement Program Number of Citations Issued by Locations Apr 2019 to Mar 2020