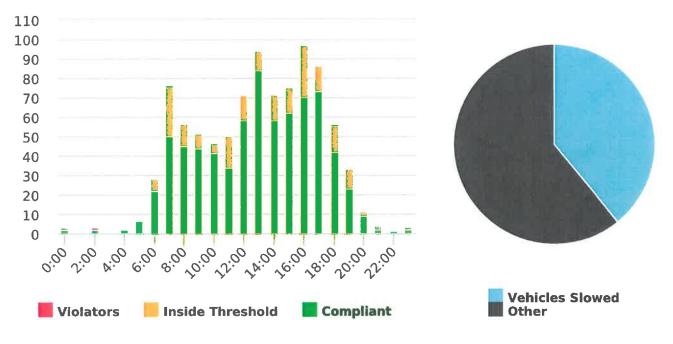

## **Extended Speed Summary Report**

Generated by Marianna Pimentel from Pebble Beach Community Services on Mar 18, 2020 at 12:18:27 PM

Time of Day: 0:00 to 23:59 Dates: 12/30/2019 to 1/5/2020 Site: Sloat Road, 1N - Sloat and Lost Barranca (2844 Sloat)

#### **Overall Summary**

Total Days of Data: 7 Speed Limit: 25 Average Speed: 13.47 50th Percentile Speed: 12.92

85th Percentile Speed: 14.47 Pace Speed Range: 8-18 Minimum Speed: 5 Maximum Speed: 24

Display Status: Speed Display Average Volume per Day: 35.9