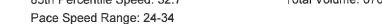

## **Extended Speed Summary Report**

Generated by Marianna Pimentel from Pebble Beach Community Services on Mar 18, 2020 at 12:18:27 PM

Time of Day: 0:00 to 23:59 Dates: 12/30/2019 to 1/5/2020 Site: Sloat Road, 1N - Sloat and Lost Barranca (2844 Sloat)

#### **Overall Summary**

Total Days of Data: 7 Speed Limit: 25 Average Speed: 13.47 50th Percentile Speed: 12.92

85th Percentile Speed: 14.47 Pace Speed Range: 8-18 Minimum Speed: 5 Maximum Speed: 24

Display Status: Speed Display Average Volume per Day: 35.9

Total Volume: 755

Minimum Speed: 5

Maximum Speed: 35