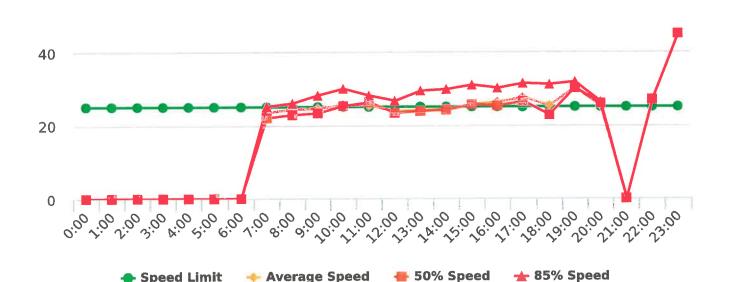

#### **Extended Speed Summary Report**

Minimum Speed: 5

Maximum Speed: 60

Display Status: Speed Display

Generated by Marianna Pimentel from Pebble Beach Community Services on Mar 18, 2020 at 12:20:45 PM

Time of Day: 0:00 to 23:59 Dates: 12/30/2019 to 1/5/2020 Site: Forest Lodge Road, 2E - Forest Lodge near Majella Rd.,

#### **Overall Summary**

Total Days of Data: 7 Speed Limit: 25 Average Speed: 29.06 50th Percentile Speed: 28.65

Average Volume per Day: 1254.3 Total Volume: 8780 85th Percentile Speed: 32.7