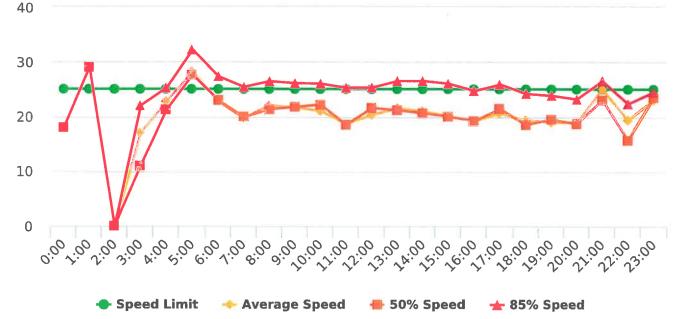

#### **Extended Speed Summary Report**

Generated by Marianna Pimentel from Pebble Beach Community Services on Mar 18, 2020 at 12:31:5 PM

Time of Day: 0:00 to 23:59 Dates: 1/21/2020 to 1/26/2020 Site: Sloat Road, 6E - Sloat Rd. at Mestress Intersection, EB

### **Overall Summary**

Speed Limit: 25 Average Speed: 22.65 50th Percentile Speed: 22.37 85th Percentile Speed: 25.5 Pace Speed Range: 17-27

Total Days of Data: 6

Minimum Speed: 5 Maximum Speed: 42

Display Status: Speed Display Average Volume per Day: 187.7