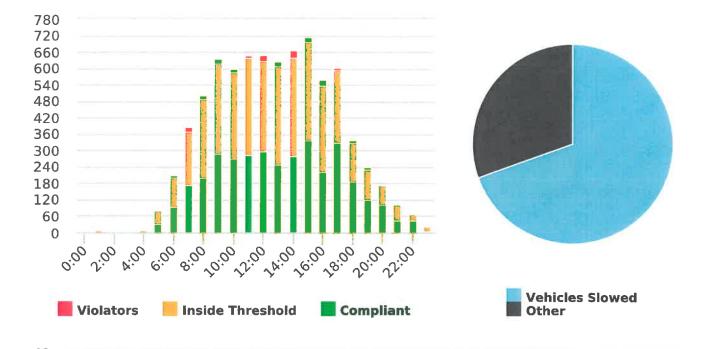

#### DEPUTY GENERAL MANAGER'S REPORT May 29, 2020

TO: Board of Directors

FROM: Suha Kilic, Deputy GM/CFO

SUBJECT: Supplemental Traffic Enforcement Program

**Quarter Ending March 31, 2020** 

During the three-month and twelve-month periods ending March 31, 2020 CHP issued 153 (102 for unsafe speed) and 528 (243 for unsafe speed) citations, respectively. The numbers of citations for the previous three-month and twelve-month periods ending December 31, 2019 were 98 (28 for unsafe speed) and 485 (180 for unsafe speed). CHP also gave 150 verbal warnings and assisted 179 motorists during the quarter. The citations are presented by type in the attached pie charts. Number of citations for the 20 general locations (12 locations identified by a 2006 DMFPO survey, plus 8 locations added based on the feedback and field observations) are presented on the attached maps.

Note: In addition to the citations above, CHP gave 150 verb al warnings and assisted 179 motorist during 3rd Quarter FY 2019-20.

CHP Traffic Enforcement Program Number of Citations Issued by Locations Jan to Mar 2020