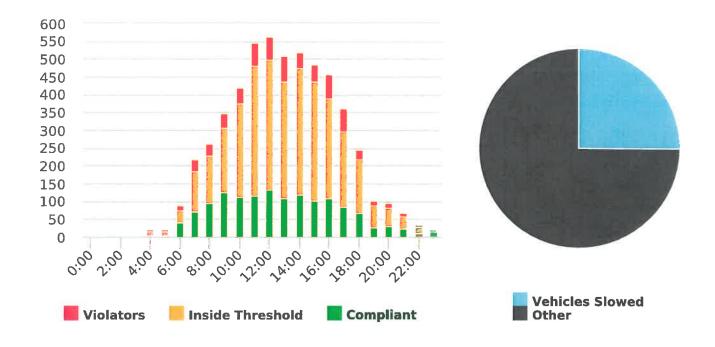

#### DEPUTY GENERAL MANAGER'S REPORT May 29, 2020

TO: Board of Directors

FROM: Suha Kilic, Deputy GM/CFO

SUBJECT: Supplemental Traffic Enforcement Program

**Quarter Ending March 31, 2020** 

During the three-month and twelve-month periods ending March 31, 2020 CHP issued 153 (102 for unsafe speed) and 528 (243 for unsafe speed) citations, respectively. The numbers of citations for the previous three-month and twelve-month periods ending December 31, 2019 were 98 (28 for unsafe speed) and 485 (180 for unsafe speed). CHP also gave 150 verbal warnings and assisted 179 motorists during the quarter. The citations are presented by type in the attached pie charts. Number of citations for the 20 general locations (12 locations identified by a 2006 DMFPO survey, plus 8 locations added based on the feedback and field observations) are presented on the attached maps.

Note: In addition to the citations above, CHP gave 150 verb al warnings and assisted 179 motorist during 3rd Quarter FY 2019-20.

CHP Traffic Enforcement Program Number of Citations Issued by Locations Jan to Mar 2020