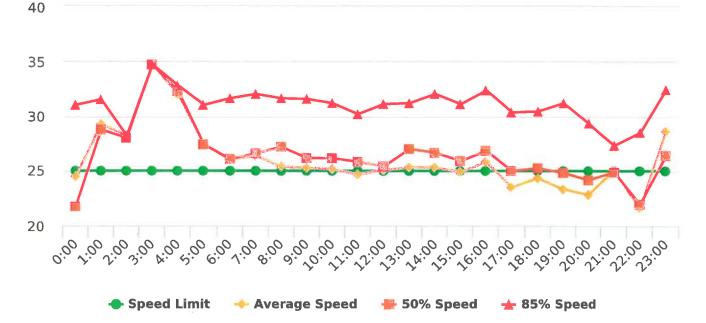

The four mobile speed monitor/display units have been rotated among locations during the quarter. The average speeds in most residential zones remain near or below 25 mph with the exception of sections of the Forest Lodge, Sloat, Lopez, Forest Lake, Sunridge Roads and Crespi Lane and coastal 17 Mile Drive. The average and 85% speeds on those highly travelled roads remain near or below 30 mph, and 35 mph, respectively.