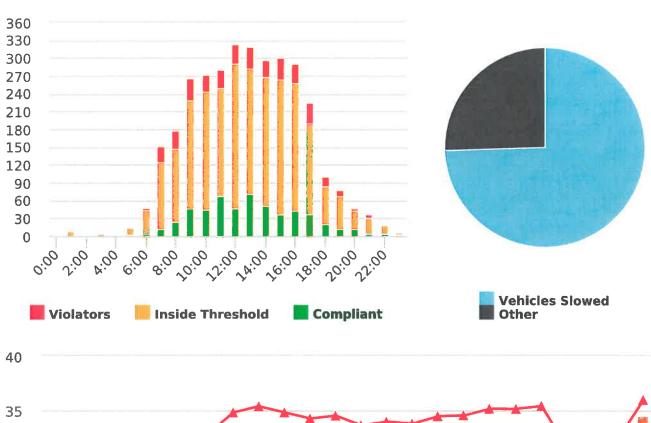

#### DEPUTY GENERAL MANAGER'S REPORT May 29, 2020

TO: Board of Directors

FROM: Suha Kilic, Deputy GM/CFO

SUBJECT: Supplemental Traffic Enforcement Program

**Quarter Ending March 31, 2020** 

During the three-month and twelve-month periods ending March 31, 2020 CHP issued 153 (102 for unsafe speed) and 528 (243 for unsafe speed) citations, respectively. The numbers of citations for the previous three-month and twelve-month periods ending December 31, 2019 were 98 (28 for unsafe speed) and 485 (180 for unsafe speed). CHP also gave 150 verbal warnings and assisted 179 motorists during the quarter. The citations are presented by type in the attached pie charts. Number of citations for the 20 general locations (12 locations identified by a 2006 DMFPO survey, plus 8 locations added based on the feedback and field observations) are presented on the attached maps.

CHP Traffic Enforcement Program Number of Citations Issued by Locations Apr 2019 to Mar 2020