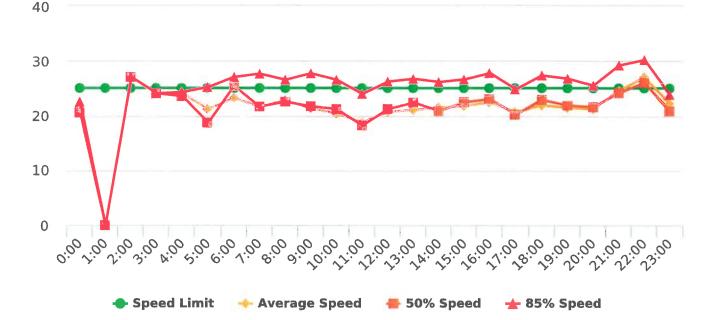

The four mobile speed monitor/display units have been rotated among locations during the quarter. The average speeds in most residential zones remain near or below 25 mph with the exception of sections of the Forest Lodge, Sloat, Lopez, Forest Lake, Sunridge Roads and Crespi Lane and coastal 17 Mile Drive. The average and 85% speeds on those highly travelled roads remain near or below 30 mph, and 35 mph, respectively.

## **Extended Speed Summary Report**

Generated by Marianna Pimentel from Pebble Beach Community Services on Mar 18, 2020 at 12:18:27 PM

Time of Day: 0:00 to 23:59 Dates: 12/30/2019 to 1/5/2020 Site: Sloat Road, 1N - Sloat and Lost Barranca (2844 Sloat)

#### **Overall Summary**

Total Days of Data: 7 Speed Limit: 25 Average Speed: 13.47 50th Percentile Speed: 12.92

85th Percentile Speed: 14.47 Pace Speed Range: 8-18 Minimum Speed: 5 Maximum Speed: 24

Display Status: Speed Display Average Volume per Day: 35.9