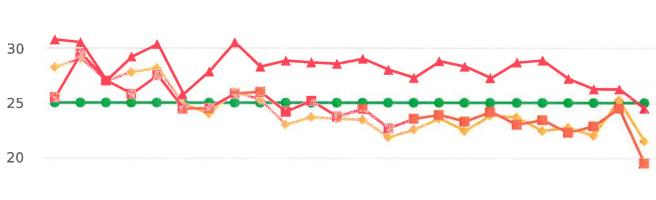

The four mobile speed monitor/display units have been rotated among locations during the quarter. The average speeds in most residential zones remain near or below 25 mph with the exception of sections of the Forest Lodge, Sloat, Lopez, Forest Lake, Sunridge Roads and Crespi Lane and coastal 17 Mile Drive. The average and 85% speeds on those highly travelled roads remain near or below 30 mph, and 35 mph, respectively.

## **Extended Speed Summary Report**

Generated by Marianna Pimentel from Pebble Beach Community Services on Mar 18, 2020 at 12:18:27 PM

Time of Day: 0:00 to 23:59 Dates: 12/30/2019 to 1/5/2020 Site: Sloat Road, 1N - Sloat and Lost Barranca (2844 Sloat)

#### **Overall Summary**

Total Days of Data: 7 Speed Limit: 25 Average Speed: 13.47 50th Percentile Speed: 12.92

85th Percentile Speed: 14.47 Pace Speed Range: 8-18 Minimum Speed: 5 Maximum Speed: 24

Display Status: Speed Display Average Volume per Day: 35.9