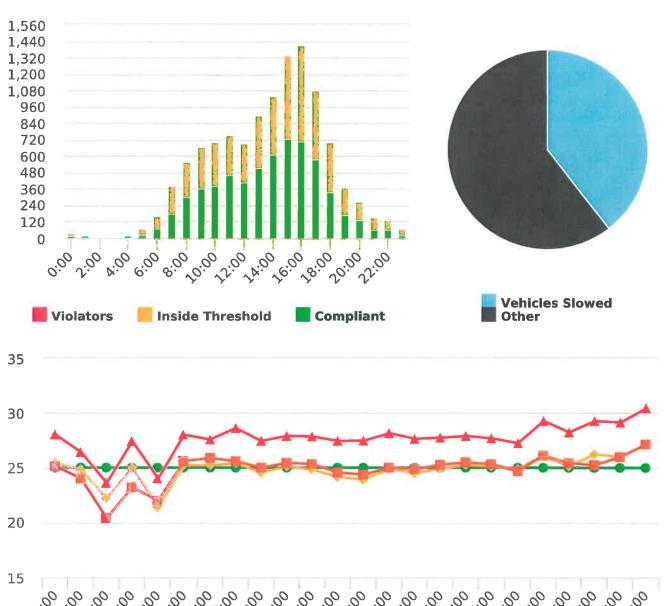

## **Overall Summary**

Total Days of Data: 7 Speed Limit: 25 Average Speed: 24.89 50th Percentile Speed: 24.88 85th Percentile Speed: 27.67

Speed Limit

Display Status: Speed Display Average Volume per Day: 1651.9

Total Volume: 11563

Minimum Speed: 5

Maximum Speed: 41

Average Speed

# 50% Speed

\* 85% Speed