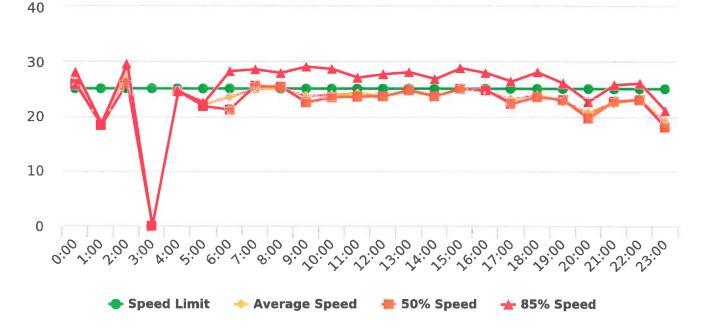

## **Extended Speed Summary Report**

Generated by Marianna Pimentel from Pebble Beach Community Services on Mar 18, 2020 at 12:18:27 PM

Time of Day: 0:00 to 23:59 Dates: 12/30/2019 to 1/5/2020 Site: Sloat Road, 1N - Sloat and Lost Barranca (2844 Sloat)

#### **Overall Summary**

Total Days of Data: 7 Speed Limit: 25 Average Speed: 13.47 50th Percentile Speed: 12.92

85th Percentile Speed: 14.47 Pace Speed Range: 8-18 Minimum Speed: 5 Maximum Speed: 24

Display Status: Speed Display Average Volume per Day: 35.9