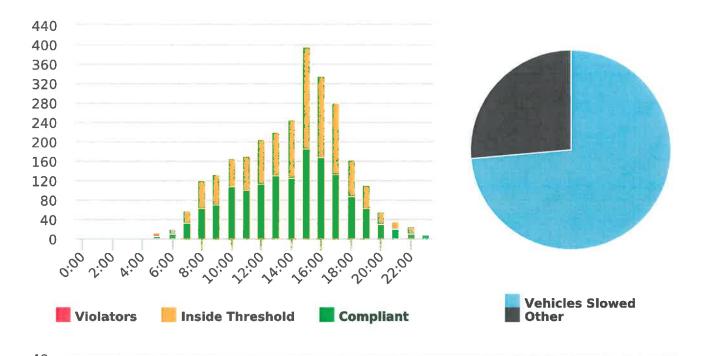

#### Vehicle traffic and speed statistics at locations with higher recorded speeds

|                    |             |           |              |        |        | Over   |
|--------------------|-------------|-----------|--------------|--------|--------|--------|
| Location           | Direction   | 2019      | Measurements | 45 mph | 50 mph | 50 mph |
| Forest Lodge Rd    |             | 12/30-1/5 |              |        |        |        |
| near Majella       | East        | (7 Days)  | 8,780        | 36     | 4      | 2      |
| ,                  |             | 2/10-2/15 |              |        |        |        |
| "                  | "           | (6 Days)  | 8,216        | 24     | 5      | 1      |
|                    |             | 3/23-3/29 | ,            |        |        |        |
| 11                 | ıı .        | (7 Days)  | 4,524        | 20     | 2      | 0      |
|                    |             | 1/6-1/11  | ,,==:        |        |        |        |
| п                  | West        | (6 Days)  | 7,793        | 31     | 1      | 2      |
|                    | ******      | 2/18-2/23 | 7,733        | - 51   |        |        |
| "                  | ıı .        | (6 Days)  | 7,919        | 25     | 1      | 0      |
|                    |             | 3/23-3/29 | 7,919        | 23     | 1      | U      |
| 11                 | "           | 1         | 4 524        | 20     | 2      | 0      |
| Cleat Dal          |             | (6 Days)  | 4,524        | 20     |        | 0      |
| Sloat Rd           | NI a set la | 12/30-1/5 | 10.020       | Ε4     | _      | 4      |
| near Wranglers Tr. | North       | (7 Days)  | 10,930       | 54     | 7      | 1      |
| "                  | "           | 3/23-3/27 | 0.057        | 0.4    |        |        |
| "                  | "           | (5 Days)  | 3,367        | 31     | 3      | 0      |
| ıı                 |             | 1/6-1/12  |              |        | _      | _      |
|                    | South       | (7 Days)  | 10,280       | 76     | 3      | 3      |
| Lopez Rd           |             | 1/13-1/18 |              |        | _      |        |
| near Congress      | North       | (6 Days)  | 4,446        | 61     | 3      | 1      |
|                    |             | 2/24-3/1  |              |        |        |        |
| II                 | "           | (7 Days)  | 5,399        | 68     | 10     | 3      |
|                    |             | 1/21-1/26 |              |        |        |        |
| II                 | South       | (6 Days)  | 3,279        | 58     | 12     | 2      |
|                    |             | 3/2-3/7   |              |        |        |        |
| II                 | "           | (6 Days)  | 3,135        | 66     | 5      | 0      |
| Forest Lake Rd     |             | 1/13-1/19 |              |        |        |        |
| near Bristol curve | North       | (7 Days)  | 7,224        | 27     | 5      | 1      |
|                    |             | 2/24-3/1  |              |        |        |        |
| "                  | "           | (7 Days)  | 5,869        | 31     | 5      | 1      |
|                    |             | 1/21-1/26 |              |        |        |        |
| "                  | South       | (6 Days)  | 7,872        | 27     | 3      | 0      |
|                    |             | 3/2-3/8   |              |        |        |        |
| II .               | "           | (7 Days)  | 7,259        | 35     | 7      | 0      |
|                    |             | 1/27-2/22 |              |        |        |        |
| Crespi Lane        | North       | (7 Days)  | 3,721        | 30     | 3      | 0      |
|                    |             | 3/9-3/15  |              |        |        |        |
| 11                 | "           | (7 Days)  | 681          | 7      | 1      | 1      |
|                    |             | 2/3-2/9   |              |        |        |        |
| 11                 | South       | (7 Days)  | 1,557        | 36     | 8      | 2      |
|                    |             | 3/16-3/22 |              |        |        |        |
| 11                 | 11          | (7 Days)  | 492          | 8      | 1      | 1      |
| TOTAL              |             |           | 117,267      | 771    | 91     | 21     |
| %                  |             |           | 117,207      | 0.66%  | 0.08%  | 0.02%  |

#### **Extended Speed Summary Report**

Minimum Speed: 5

Maximum Speed: 60

Display Status: Speed Display

Generated by Marianna Pimentel from Pebble Beach Community Services on Mar 18, 2020 at 12:20:45 PM

Time of Day: 0:00 to 23:59 Dates: 12/30/2019 to 1/5/2020 Site: Forest Lodge Road, 2E - Forest Lodge near Majella Rd.,

#### **Overall Summary**

Total Days of Data: 7 Speed Limit: 25 Average Speed: 29.06 50th Percentile Speed: 28.65

Average Volume per Day: 1254.3 Total Volume: 8780 85th Percentile Speed: 32.7