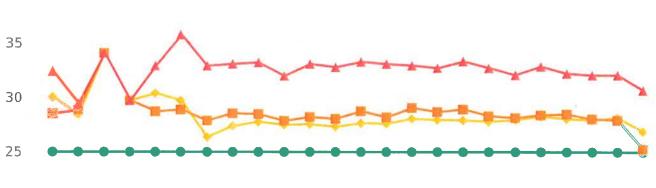

The four mobile speed monitor/display units have been rotated among locations during the quarter. The average speeds in most residential zones remain near or below 25 mph with the exception of sections of the Forest Lodge, Sloat, Lopez, Forest Lake, Sunridge Roads and Crespi Lane and coastal 17 Mile Drive. The average and 85% speeds on those highly travelled roads remain near or below 30 mph, and 35 mph, respectively.