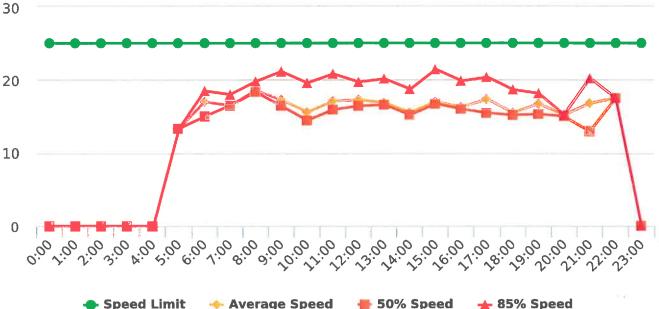

The four mobile speed monitor/display units have been rotated among locations during the quarter. The average speeds in most residential zones remain near or below 25 mph with the exception of sections of the Forest Lodge, Sloat, Lopez, Forest Lake, Sunridge Roads and Crespi Lane and coastal 17 Mile Drive. The average and 85% speeds on those highly travelled roads remain near or below 30 mph, and 35 mph, respectively.