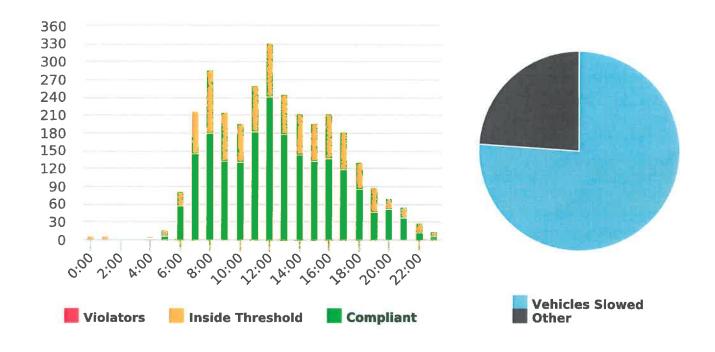

#### Vehicle traffic and speed statistics at locations with higher recorded speeds

|                    |             |           |              |        |        | Over   |
|--------------------|-------------|-----------|--------------|--------|--------|--------|
| Location           | Direction   | 2019      | Measurements | 45 mph | 50 mph | 50 mph |
| Forest Lodge Rd    |             | 12/30-1/5 |              |        |        |        |
| near Majella       | East        | (7 Days)  | 8,780        | 36     | 4      | 2      |
| ,                  |             | 2/10-2/15 |              |        |        |        |
| "                  | "           | (6 Days)  | 8,216        | 24     | 5      | 1      |
|                    |             | 3/23-3/29 | ,            |        |        |        |
| 11                 | ıı .        | (7 Days)  | 4,524        | 20     | 2      | 0      |
|                    |             | 1/6-1/11  | ,,==:        |        |        |        |
| п                  | West        | (6 Days)  | 7,793        | 31     | 1      | 2      |
|                    | ******      | 2/18-2/23 | 7,733        | - 51   |        |        |
| "                  | ıı .        | (6 Days)  | 7,919        | 25     | 1      | 0      |
|                    |             | 3/23-3/29 | 7,919        | 23     | 1      | U      |
| 11                 | "           | 1         | 4 524        | 20     | 2      | 0      |
| Cleat Dal          |             | (6 Days)  | 4,524        | 20     |        | 0      |
| Sloat Rd           | NI a set la | 12/30-1/5 | 10.020       | Ε4     | _      | 4      |
| near Wranglers Tr. | North       | (7 Days)  | 10,930       | 54     | 7      | 1      |
| "                  | "           | 3/23-3/27 | 0.057        | 0.4    |        |        |
| "                  | "           | (5 Days)  | 3,367        | 31     | 3      | 0      |
| ıı                 |             | 1/6-1/12  |              |        | _      | _      |
|                    | South       | (7 Days)  | 10,280       | 76     | 3      | 3      |
| Lopez Rd           |             | 1/13-1/18 |              |        | _      |        |
| near Congress      | North       | (6 Days)  | 4,446        | 61     | 3      | 1      |
|                    |             | 2/24-3/1  |              |        |        |        |
| II                 | "           | (7 Days)  | 5,399        | 68     | 10     | 3      |
|                    |             | 1/21-1/26 |              |        |        |        |
| II                 | South       | (6 Days)  | 3,279        | 58     | 12     | 2      |
|                    |             | 3/2-3/7   |              |        |        |        |
| II                 | "           | (6 Days)  | 3,135        | 66     | 5      | 0      |
| Forest Lake Rd     |             | 1/13-1/19 |              |        |        |        |
| near Bristol curve | North       | (7 Days)  | 7,224        | 27     | 5      | 1      |
|                    |             | 2/24-3/1  |              |        |        |        |
| "                  | "           | (7 Days)  | 5,869        | 31     | 5      | 1      |
|                    |             | 1/21-1/26 |              |        |        |        |
| "                  | South       | (6 Days)  | 7,872        | 27     | 3      | 0      |
|                    |             | 3/2-3/8   |              |        |        |        |
| II .               | "           | (7 Days)  | 7,259        | 35     | 7      | 0      |
|                    |             | 1/27-2/22 |              |        |        |        |
| Crespi Lane        | North       | (7 Days)  | 3,721        | 30     | 3      | 0      |
|                    |             | 3/9-3/15  |              |        |        |        |
| 11                 | "           | (7 Days)  | 681          | 7      | 1      | 1      |
|                    |             | 2/3-2/9   |              |        |        |        |
| 11                 | South       | (7 Days)  | 1,557        | 36     | 8      | 2      |
|                    |             | 3/16-3/22 |              |        |        |        |
| 11                 | 11          | (7 Days)  | 492          | 8      | 1      | 1      |
| TOTAL              |             |           | 117,267      | 771    | 91     | 21     |
| %                  |             |           | 117,207      | 0.66%  | 0.08%  | 0.02%  |

Note: In addition to the citations above, CHP gave 150 verb al warnings and assisted 179 motorist during 3rd Quarter FY 2019-20.

CHP Traffic Enforcement Program Number of Citations Issued by Locations Jan to Mar 2020