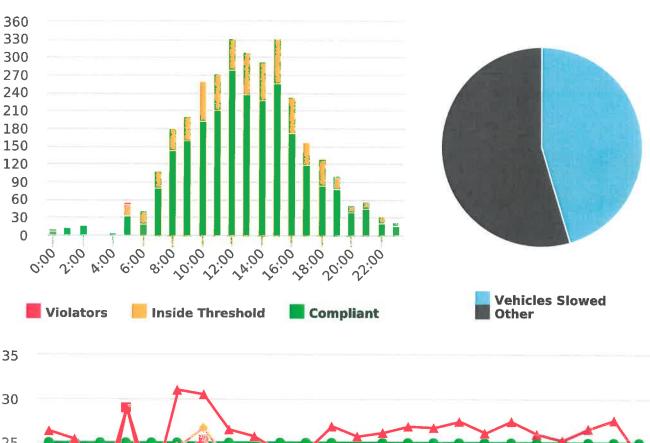

#### **Extended Speed Summary Report**

Minimum Speed: 5

Maximum Speed: 60

Display Status: Speed Display

Generated by Marianna Pimentel from Pebble Beach Community Services on Mar 18, 2020 at 12:20:45 PM

Time of Day: 0:00 to 23:59 Dates: 12/30/2019 to 1/5/2020 Site: Forest Lodge Road, 2E - Forest Lodge near Majella Rd.,

#### **Overall Summary**

Total Days of Data: 7 Speed Limit: 25 Average Speed: 29.06 50th Percentile Speed: 28.65

Average Volume per Day: 1254.3 Total Volume: 8780 85th Percentile Speed: 32.7