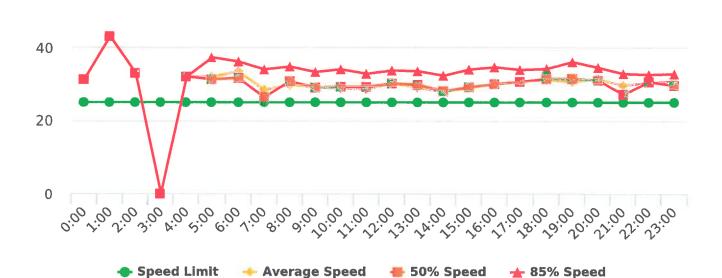

The four mobile speed monitor/display units have been rotated among locations during the quarter. The average speeds in most residential zones remain near or below 25 mph with the exception of sections of the Forest Lodge, Sloat, Lopez, Forest Lake, Sunridge Roads and Crespi Lane and coastal 17 Mile Drive. The average and 85% speeds on those highly travelled roads remain near or below 30 mph, and 35 mph, respectively.

## **Extended Speed Summary Report**

Generated by Marianna Pimentel from Pebble Beach Community Services on Mar 18, 2020 at 12:18:27 PM

Time of Day: 0:00 to 23:59 Dates: 12/30/2019 to 1/5/2020 Site: Sloat Road, 1N - Sloat and Lost Barranca (2844 Sloat)

#### **Overall Summary**

Total Days of Data: 7 Speed Limit: 25 Average Speed: 13.47 50th Percentile Speed: 12.92

85th Percentile Speed: 14.47 Pace Speed Range: 8-18 Minimum Speed: 5 Maximum Speed: 24

Display Status: Speed Display Average Volume per Day: 35.9