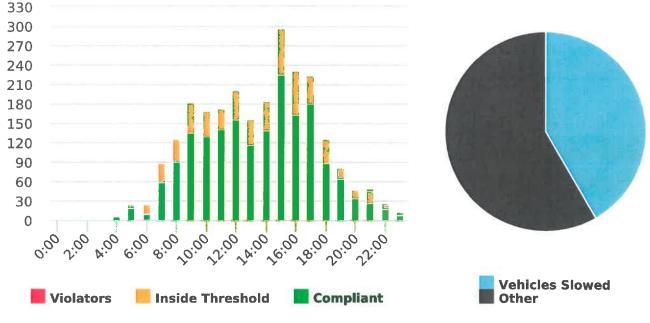

## **Extended Speed Summary Report**

Generated by Marianna Pimentel from Pebble Beach Community Services on Mar 18, 2020 at 12:18:27 PM

Time of Day: 0:00 to 23:59 Dates: 12/30/2019 to 1/5/2020 Site: Sloat Road, 1N - Sloat and Lost Barranca (2844 Sloat)

#### **Overall Summary**

Total Days of Data: 7 Speed Limit: 25 Average Speed: 13.47 50th Percentile Speed: 12.92

85th Percentile Speed: 14.47 Pace Speed Range: 8-18 Minimum Speed: 5 Maximum Speed: 24

Display Status: Speed Display Average Volume per Day: 35.9