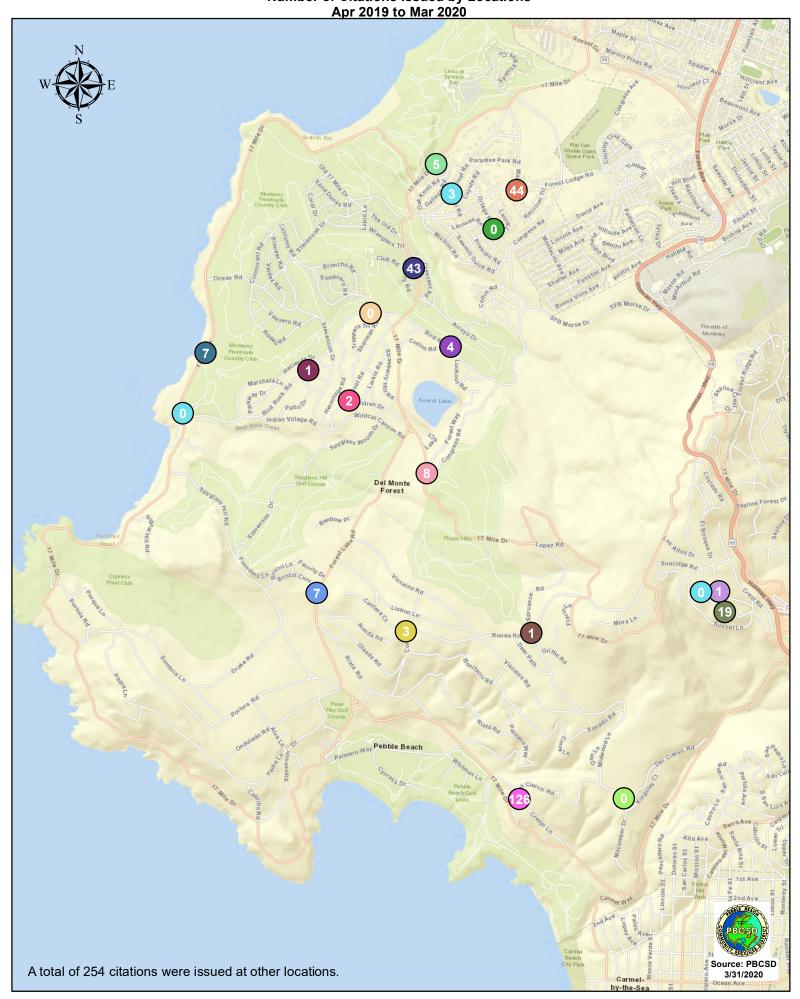

#### DEPUTY GENERAL MANAGER'S REPORT May 29, 2020

TO: Board of Directors

FROM: Suha Kilic, Deputy GM/CFO

SUBJECT: Supplemental Traffic Enforcement Program

**Quarter Ending March 31, 2020** 

During the three-month and twelve-month periods ending March 31, 2020 CHP issued 153 (102 for unsafe speed) and 528 (243 for unsafe speed) citations, respectively. The numbers of citations for the previous three-month and twelve-month periods ending December 31, 2019 were 98 (28 for unsafe speed) and 485 (180 for unsafe speed). CHP also gave 150 verbal warnings and assisted 179 motorists during the quarter. The citations are presented by type in the attached pie charts. Number of citations for the 20 general locations (12 locations identified by a 2006 DMFPO survey, plus 8 locations added based on the feedback and field observations) are presented on the attached maps.

CHP Traffic Enforcement Program Number of Citations Issued by Locations Apr 2019 to Mar 2020