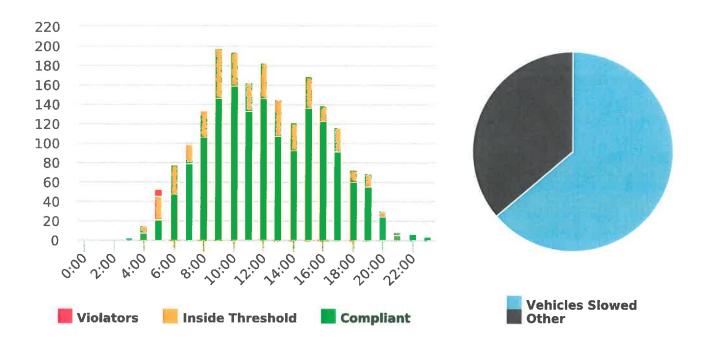

#### DEPUTY GENERAL MANAGER'S REPORT May 29, 2020

TO: Board of Directors

FROM: Suha Kilic, Deputy GM/CFO

SUBJECT: Supplemental Traffic Enforcement Program

**Quarter Ending March 31, 2020** 

During the three-month and twelve-month periods ending March 31, 2020 CHP issued 153 (102 for unsafe speed) and 528 (243 for unsafe speed) citations, respectively. The numbers of citations for the previous three-month and twelve-month periods ending December 31, 2019 were 98 (28 for unsafe speed) and 485 (180 for unsafe speed). CHP also gave 150 verbal warnings and assisted 179 motorists during the quarter. The citations are presented by type in the attached pie charts. Number of citations for the 20 general locations (12 locations identified by a 2006 DMFPO survey, plus 8 locations added based on the feedback and field observations) are presented on the attached maps.

CHP Traffic Enforcement Program Number of Citations Issued by Locations Apr 2019 to Mar 2020