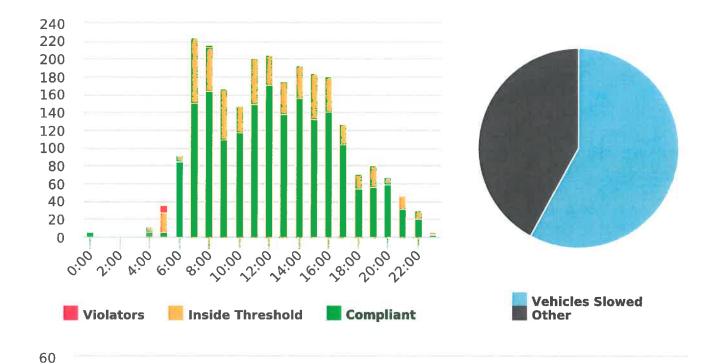

#### DEPUTY GENERAL MANAGER'S REPORT May 29, 2020

TO: Board of Directors

FROM: Suha Kilic, Deputy GM/CFO

SUBJECT: Supplemental Traffic Enforcement Program

**Quarter Ending March 31, 2020** 

During the three-month and twelve-month periods ending March 31, 2020 CHP issued 153 (102 for unsafe speed) and 528 (243 for unsafe speed) citations, respectively. The numbers of citations for the previous three-month and twelve-month periods ending December 31, 2019 were 98 (28 for unsafe speed) and 485 (180 for unsafe speed). CHP also gave 150 verbal warnings and assisted 179 motorists during the quarter. The citations are presented by type in the attached pie charts. Number of citations for the 20 general locations (12 locations identified by a 2006 DMFPO survey, plus 8 locations added based on the feedback and field observations) are presented on the attached maps.

Note: In addition to the citations above, CHP gave 150 verb al warnings and assisted 179 motorist during 3rd Quarter FY 2019-20.

CHP Traffic Enforcement Program Number of Citations Issued by Locations Jan to Mar 2020