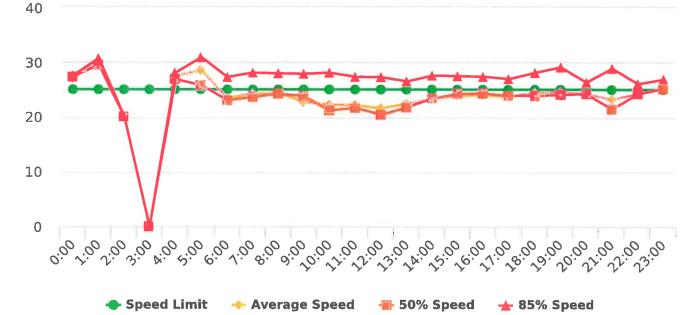

## **Extended Speed Summary Report**

Generated by Marianna Pimentel from Pebble Beach Community Services on Mar 18, 2020 at 12:18:27 PM

Time of Day: 0:00 to 23:59 Dates: 12/30/2019 to 1/5/2020 Site: Sloat Road, 1N - Sloat and Lost Barranca (2844 Sloat)

#### **Overall Summary**

Total Days of Data: 7 Speed Limit: 25 Average Speed: 13.47 50th Percentile Speed: 12.92

85th Percentile Speed: 14.47 Pace Speed Range: 8-18 Minimum Speed: 5 Maximum Speed: 24

Display Status: Speed Display Average Volume per Day: 35.9