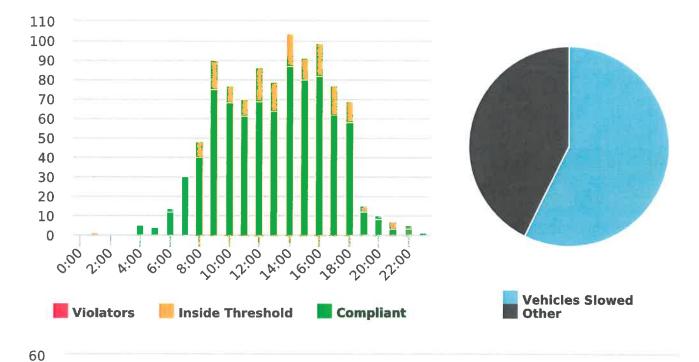

## **Extended Speed Summary Report**

Generated by Marianna Pimentel from Pebble Beach Community Services on Mar 18, 2020 at 12:18:27 PM

Time of Day: 0:00 to 23:59 Dates: 12/30/2019 to 1/5/2020 Site: Sloat Road, 1N - Sloat and Lost Barranca (2844 Sloat)

#### **Overall Summary**

Total Days of Data: 7 Speed Limit: 25 Average Speed: 13.47 50th Percentile Speed: 12.92

85th Percentile Speed: 14.47 Pace Speed Range: 8-18 Minimum Speed: 5 Maximum Speed: 24

Display Status: Speed Display Average Volume per Day: 35.9