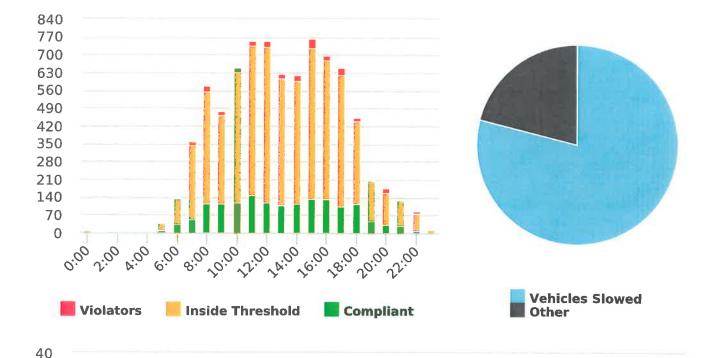

## **Extended Speed Summary Report**

Generated by Marianna Pimentel from Pebble Beach Community Services on Mar 18, 2020 at 12:18:27 PM

Time of Day: 0:00 to 23:59 Dates: 12/30/2019 to 1/5/2020 Site: Sloat Road, 1N - Sloat and Lost Barranca (2844 Sloat)

#### **Overall Summary**

Total Days of Data: 7 Speed Limit: 25 Average Speed: 13.47 50th Percentile Speed: 12.92

85th Percentile Speed: 14.47 Pace Speed Range: 8-18 Minimum Speed: 5 Maximum Speed: 24

Display Status: Speed Display Average Volume per Day: 35.9