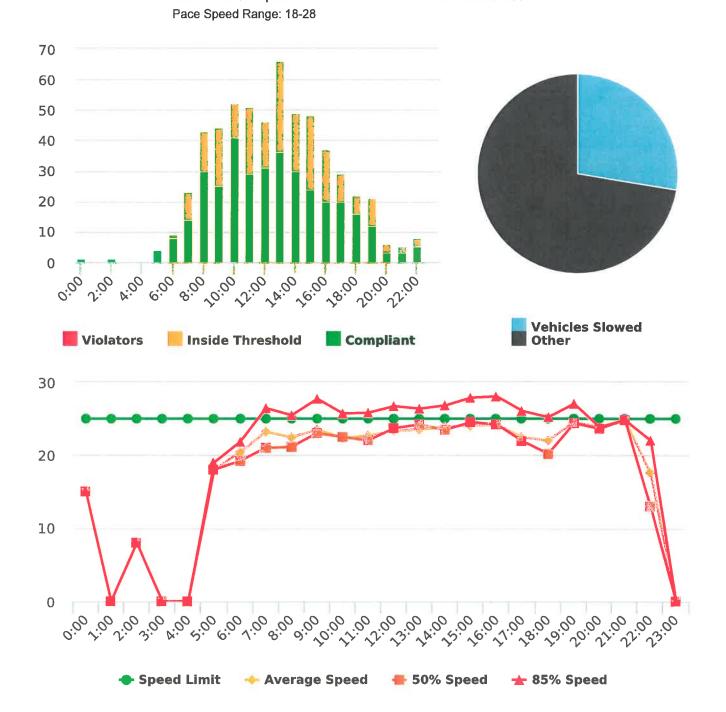

#### **Overall Summary**

Total Days of Data: 7 Speed Limit: 25 Average Speed: 29.06 50th Percentile Speed: 28.65

Average Volume per Day: 1254.3 Total Volume: 8780 85th Percentile Speed: 32.7